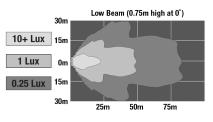

al for Material Handling applications, whether operating in an industrial environment or moving between job sites.



Built to withstand the rigors of on-road and industrial environments, this headlight ensures long-lasting reliability and reduced maintenance needs. It is designed to endure harsh conditions, contributing to its extended lifespan and dependable performance all in one package.

- Mounts to the Front of Lift Trucks
- Low Beam, Front Position, & Turn Signal Functions
- Lightweight & Efficient
- ECE & IP67 Compliant
- 548 Effective Lumens of Light Output
- Durable Polycarbonate Hardcoated Lens

Brighten your worksite with J.W. Speaker's Model 517 forklift headlight. Enhance visibility, reduce accidents, and ensure smooth operations with our durable, high-performance lights.











The Model 517 features a sleek, modern design that is lightweight and has a better light output than the previous Model 515. Built with a polycarbonate hardcoated outer lens, the Model 517 provides enhanced protection against scratches and impacts. The housing is also made from durable, glass filled polycarbonate, ensuring long-term resilience. Additionally, the headlight comes with a black housing and bezel, offering a stylish and practical design that fits seamlessly with your equipment.

#### Model 517 Forklift LED Headlight

| Part No. | Description                   |
|----------|-------------------------------|
| 0561691  | 12-24V LED Forklift Headlight |

#### Model 517 Lift Truck LED Headlight Accessories

| Part No. | Description            |
|----------|------------------