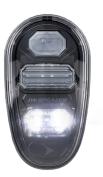

# **MODEL 517** RELIABLE, BRIGHTER, LONGER-LASTING

### Versatile Compatibility

Upgrade your forklift's lighting with the Model 517, the latest evolution from J.W. Speaker's Model 515. This next-generation multifunctional headlight is engineered for exceptional reliability, enhanced output, and extended durability. Designed to seamlessly integrate three essential functions—low beam, front position, and turn signal—into a single, compact unit, the Model 517 offers unparalleled convenience and performance for a wide range of lift trucks.

Designed with a lighter build, enhancing efficiency and handling, its advanced LED technology delivers clear illumination while consuming less power than the Model 515.





DIRECTIONAL INDICATOR



FRONT POSITION



LOW BEAM



## **MODEL 517**



The upgraded Model 517 is ideal for Material Handling applications, whether operating in an industrial environment or moving between job sites.



Built to withstand the rigors of on-road and industrial environments, this headlight ensures long-lasting reliability and reduced maintenance needs. It is designed to endure harsh conditions, contributing to its extended lifespan and dependable performance all in one package.

- Mounts to the Front of Lift Trucks
- Low Beam, Front Position, & Turn Signal Functions
- Lightweight & Efficient
- ECE & IP67 Compliant
- 548 Effective Lumens of Light Output
- Durable Polycarbonate Hardcoated Lens

Brighten your worksite with J.W. Speaker's Model 517 forklift headlight. Enhance visibility, reduce accid