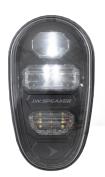

### Versatile Compatibility

Upgrade your forklift's lighting with the Model 517, the latest evolution from J.W. Speaker's Model 515. This next-generation multifunctional headlight is engineered for exceptional reliability, enhanced output, and extended durability. Designed to seamlessly integrate three essential functions—low beam, front position, and turn signal—into a single, compact unit, the Model 517 offers unparalleled convenience and performance for a wide range of lift trucks.

Brighten your worksite with J.W. Speaker's Model 517 forklift headlight. Enhance visibility, reduce accidents, and ensure smooth operations with our durable, high-performance lights.

The Model 517 features a sleek, modern design that is lightweight and has a better light output than the previous Model 515. Built with a polycarbonate hardcoated outer lens, the Model 517 provides enhanced protection against scratches and impacts. The housing is also made from durable, glass filled polycarbonate, ensuring long-term resilience. Additionally, the headlight comes with a black housing and bezel, offering a stylish and practical design that fits seamlessly with your equipment.