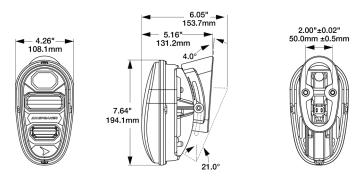

- Mounts to the Front of Lift Trucks
- Low Beam, Front Position, & Turn Signal Functions
- Lightweight & Efficient
- ECE & IP67 Compliant
- 548 Effective Lumens of Light Output
- Durable Polycarbonate Hardcoated Lens