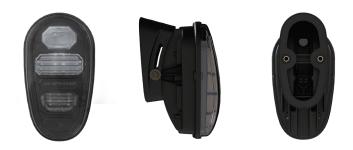

Designed with a lighter build, enhancing efficiency and handling, its advanced LED technology delivers clear illumination while consuming less power than the Model 515.

DIRECTIONAL INDICATOR

FRONT POSITION

Brighten your worksite with J.W. Speaker's Model 517 forklift headlight. Enhance visibility, reduce accidents, and ensure smooth operations with our durable, high-performance lights.

The Model 517 features a sleek, modern design that is lightweight and has a better light output than the previous Model 515. Built with a polycarbonate hardcoated outer lens, the Model 517 provides enhanced protection against scratches and impacts. The housing is also made from durable, glass filled polycarbonate, ensuring long-term resilience. Additionally, the headlight comes with a black housing and bezel, offering a stylish and practical design that fits seamlessly with your equipment.