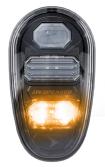

Designed with a lighter build, enhancing efficiency and handling, its advanced LED technology delivers clear illumination while consuming less power than the Model 515.

DIRECTIONAL INDICATOR

FRONT POSITION