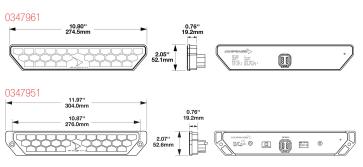

#### Clear Lens (ECE) • Stop Reverse

•

•

- Directional
  - Positional

Amber Lens (SAE)

- Directional
  - Fog
  - Tail

For additional dimension drawings, please see our website.

### J.W. Speaker Global Headquarters

N120 W19434 Freistadt Road PO Box 1011, Germantown, Wisconsin 53022 USA

speaker@jwspeaker.com

| MODEL 260 |  |
|-----------|--|
|-----------|--|

| Part No. | Description                                                                        |
|----------|------------------------------------------------------------------------------------|
| 0347961  | 12-24V ECE LED Stop, Tail, Turn, Rear Fog & Backup Light w/ Clear Lens             |
| 0347951  | 12-24V DOT/SAE LED Stop, Tail, Turn w/ Red Lens                                    |
| 0348701  | 12-24V SAE LED Directional Indicator & Position Light w/ Amber Lens                |
| 0348691  | 12-24V SAE LED Directional Indicator & Position Light w/ Mount & Amber Lens        |
| 0348641  | 12-24V ECE LED Stop, Tail, Turn, Rear Fog, Backup Light w/ ISO & Clear Lens        |
| 0348631  | 12-24V ECE LED Stop, Tail, Turn, Rear Fog, Backup Light w/ ISO, Mount & Clear Lens |
| 0348611  | 12-24V SAE/ECE LED Directional Indicator w/ ISO & Amber Lens                       |
| 0348601  | 12-24V SAE/ECE LED Directional Indicator Light w/ ISO, Mount & Amber Lens          |
| 0443731  | 12-24V SAE/ECE LED Backup Light w/ Clear Lens                                      |
| 0443721  | 12-24V SAE/ECE LED Backup Light w/ Mount & Clear Lens                              |
| 0348591  | 12-24V SAE/ECE LED Stop & Tail Light w/ Red Lens                                   |
| 0348581  | 12-24V SAE/ECE LED Stop & Tail Light w/ Mount & Red Lens                           |