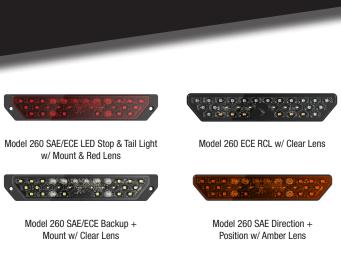

#### Red Lens (DOT/SAE) • Stop

Tail

#### Clear Lens (ECE) • Stop Reverse

•

•

- Directional
  - Positional

Amber Lens (SAE)

- Directional
  - Fog
  - Tail

For additional dimension drawings, please see our website.