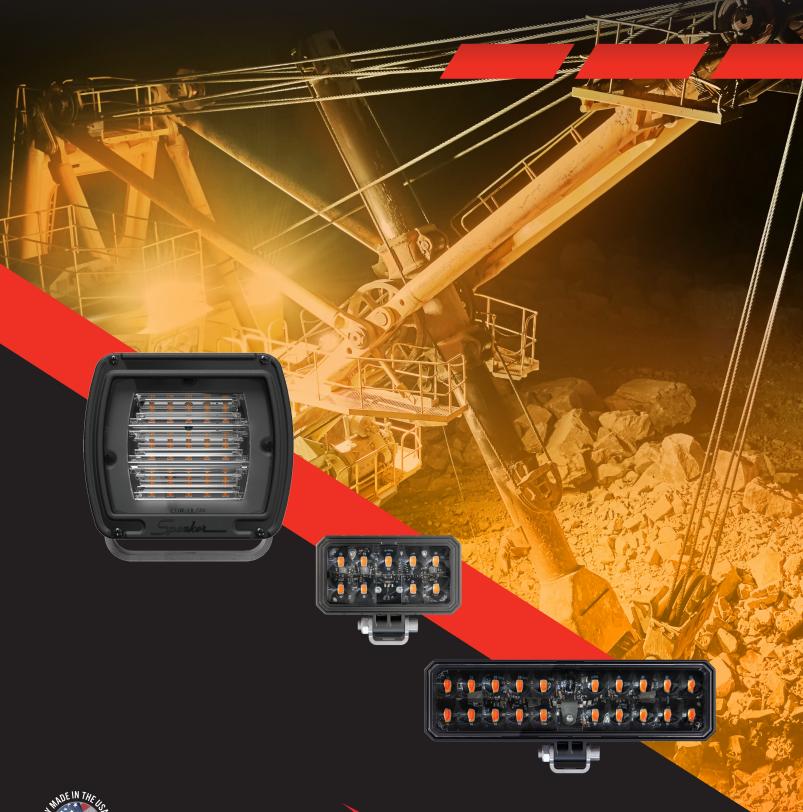

#### Increase Confidence

The Model 526 Anti-Glare is engineered to enhance visibility while minimizing the dangers of glare. Ensuring safe and effective illumination for mining haul trucks and other demanding environments, the Model 526 Anti-Glare is designed to provide maximum visibility without impairing oncoming vehicle safety.

## Maximize Productivity

Coming from our Compact Work Light Series, the Model 792 Anti-Glare is engineered with tight spaces in mind. Equipped with advanced anti-glare technology, the Model 792 ensures workers experience clear, bright light without the risk of blinding glare, enhancing safety for both the operator and their surrounding team.

## **Optimize Safety**

The Model 893 Anti-Glare is designed to shine brightest in the harshest, most demanding worksites. Its anti-glare features minimize eye strain and ensure clarity, allowing workers to stay active, productive, and safe at all hours and in any weather. The durable, pedestal-mounted LED light fits easily on a wide range of work vehicles for nonstop productivity.