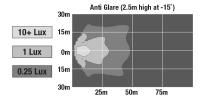

## Maximize Productivity

Coming from our Compact Work Light Series, the Model 792 Anti-Glare is engineered with tight spaces in mind. Equipped with advanced anti-glare technology, the Model 792 ensures workers experience clear, bright light without the risk of blinding glare, enhancing safety for both the operator and their surrounding team.

#### MODEL 792

| Part No. | Description                                                                  |
|----------|------------------------------------------------------------------------------|
| 1604241  | 12-24V LED Anti-Glare, Eco-Friendly Work Light with Pedestal Mount & Harness |