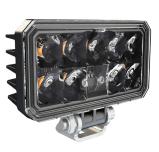

## **Optimize Safety**

The Model 893 Anti-Glare is designed to shine brightest in the harshest, most demanding worksites. Its anti-glare features minimize eye strain and ensure clarity, allowing workers to stay active, productive, and safe at all hours and in any weather. The durable, pedestal-mounted LED light fits easily on a wide range of work vehicles for nonstop productivity.

## MODEL 893

| Part No. | Description                                                        |
|----------|--------------------------------------------------------------------|
| 1300811  | 12-24V LED Anti-Glare, Eco-Friendly Work Light with Pedestal Mount |