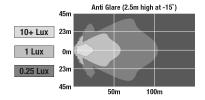

## **Optimize Safety**

The Model 893 Anti-Glare is designed to shine brightest in the harshest, most demanding worksites. Its anti-glare features minimize eye strain and ensure clarity, allowing workers to stay active, productive, and safe at all hours and in any weather. The durable, pedestal-mounted LED light fits easily on a wide range of work vehicles for nonstop productivity.

## MODEL 893

| Part No. | Description                                                        |
|----------|--------------------------------------------------------------------|
| 1300811  | 12-24V LED Anti-Glare, Eco-Friendly Work Light with Pedestal Mount |