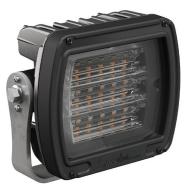

#### Increase Confidence

The Model 526 Anti-Glare is engineered to enhance visibility while minimizing the dangers of glare. Ensuring safe and effective illumination for mining haul trucks and other demanding environments, the Model 526 Anti-Glare is designed to provide maximum visibility without impairing oncoming vehicle safety.

## MODEL 526

| Part No. | Description                                                       |
|----------|-------------------------------------------------------------------|
| 1300821  | 12-24V LED Anti-Glare, Eco-Friendly Work Light with Black Housing |