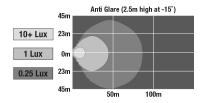

#### Increase Confidence

The Model 526 Anti-Glare is engineered to enhance visibility while minimizing the dangers of glare. Ensuring safe and effective illumination for mining haul trucks and other demanding environments, the Model 526 Anti-Glare is designed to provide maximum visibility without impairing oncoming vehicle safety.

## Maximize Productivity

Coming from our Compact Work Light Series, the Model 792 Anti-Glare is engineered with tight spaces in mind. Equipped with advanced anti-glare technology, the Model 792 ensures workers experience clear, bright light without the risk of blinding glare, enhancing safety for both the operator and their surrounding team.

## **Optimize Safety**

The Model 893 Anti-Glare is designed to shine brightest in the harshest, most demanding worksites. Its anti-glare features minimize eye strain and ensure clarity, allowing workers to stay active, productive, and safe at all hours and in any weather. The durable, pedestal-mounted LED light fits easily on a wide range of work vehicles for nonstop productivity.