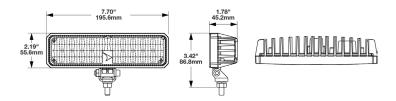

## **Optimize Safety**

The Model 893 Anti-Glare is designed to shine brightest in the harshest, most demanding worksites. Its anti-glare features minimize eye strain and ensure clarity, allowing workers to stay active, productive, and safe at all hours and in any weather. The durable, pedestal-mounted LED light fits easily on a wide range of work vehicles for nonstop productivity.

## MODEL 893

| Part No. | Description                                                        |
|----------|--------------------------------------------------------------------|
| 1300811  | 12-24V LED Anti-Glare, Eco-Friendly Work Light with Pedestal Mount |