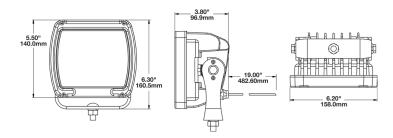

## **Optimize Safety**

The Model 893 Anti-Glare is designed to shine brightest in the harshest, most demanding worksites. Its anti-glare features minimize eye strain and ensure clarity, allowing workers to stay active, productive, and safe at all hours and in any weather. The durable, pedestal-mounted LED light fits easily on a wide range of work vehicles for nonstop productivity.