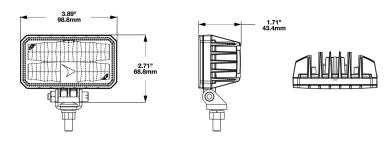

## Maximize Productivity

Coming from our Compact Work Light Series, the Model 792 Anti-Glare is engineered with tight spaces in mind. Equipped with advanced anti-glare technology, the Model 792 ensures workers experience clear, bright light without the risk of blinding glare, enhancing safety for both the operator and their surrounding team.

#### MODEL 792

| Part No. | Description                                                                  |
|----------|------------------------------------------------------------------------------|
| 1604241  | 12-24V LED Anti-Glare, Eco-Friendly Work Light with Pedestal Mount & Harness |