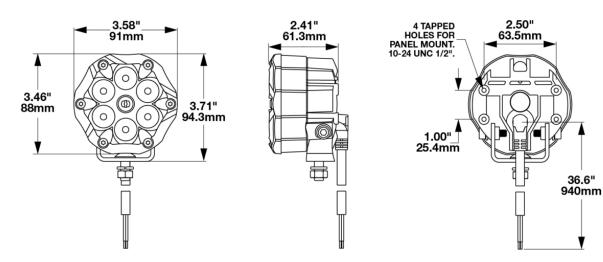

# APPEARANCE KIT - BLACK

### **PRODUCT INFORMATION**

**Description** APPEARANCE KIT - BLACK

**Product Weight** 0.30 lbs / 0.14 kgs **Shipping Weight** 0.30 lbs / 0.14 kgs



TRAIL 6 FLASH

## **PRODUCT DIMENSIONS**





## APPEARANCE KIT - BLACK

## REGULATORY STANDARDS COMPLIANCE





**Buy America Standards** 

Eco Friendly

### **APPLICATIONS**







#### **PRODUCT WARNINGS**

For California residents:

▲ WARNING: Cancer and reproductive harm - www.P65Warnings.ca.gov.

AVERTISSEMENT: Cancer et effet nocif sur la reproduction - <a href="www.P65Warnings.ca.gov">www.P65Warnings.ca.gov</a>.

## **SUITS THESE PRODUCTS**





3.7" Round LED Off Road Warning Lights

Round LED Off Road Warning Light - Model Trail 6 Flash

TRAIL 6 SPORT



3.7" Round LED Off Road Lights

Round LED Off Road Lights - Model Trail 6 Sport

TRAIL 6 PRO



3.7" Round LED Off Road Lights

Round LED Off Road Lights - Model Trail 6 Pro

Print date: 2025-04-02