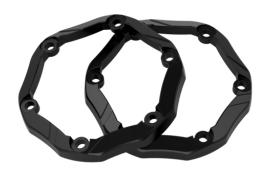

# APPEARANCE KIT - BLACK

### **PRODUCT INFORMATION**

**Description** APPEARANCE KIT - BLACK

**Product Weight** 0.30 lbs / 0.14 kgs **Shipping Weight** 0.30 lbs / 0.14 kgs



TRAIL 6 FLASH

## **PRODUCT DIMENSIONS**





## APPEARANCE KIT - BLACK

## REGULATORY STANDARDS COMPLIANCE





**Buy America Standards** 

Eco Friendly

### **APPLICATIONS**







#### **PRODUCT WARNINGS**

For California residents:

▲ WARNING: Cancer and reproductive harm - www.P65Warnings.ca.gov.

AVERTISSEMENT: Cancer et effet nocif sur la reproduction - <a href="www.P65Warnings.ca.gov">www.P65Warnings.ca.gov</a>.

## **SUITS THESE PRODUCTS**





3.7" Round LED Off Road Warning Lights

Round LED Off Road Warning Light - Model Trail 6 Flash

TRAIL 6 SPORT



3.7" Round LED Off Road Lights

Round LED Off Road Lights - Model Trail 6 Sport

TRAIL 6 PRO



3.7" Round LED Off Road Lights

Round LED Off Road Lights - Model Trail 6 Pro

Print date: 2025-04-02