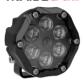

## APPEARANCE KIT - BLACK

TRAIL 6 PRO

3.7" Round LED Off Road Lights

Round LED Off Road Lights - Model Trail 6 Pro

Print date: 2025-04-02