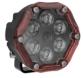

## APPEARANCE KIT - BLACK

## **SUITS THESE PRODUCTS**

3.7" Round LED Off Road Warning Lights

Round LED Off Road Warning Light - Model Trail 6 Flash

TRAIL 6 SPORT

3.7" Round LED Off Road Lights

Round LED Off Road Lights - Model Trail 6 Sport