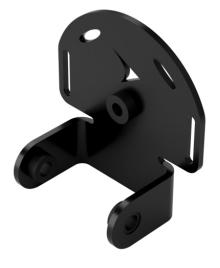

# Jeep Wrangler JK Front Grille Mounting Kit - 2 Bracket Kit

# PRODUCT INFORMATION

**Description** Jeep Wrangler JK Front Grille Mounting

Kit - 2 Bracket Kit

**Product Weight** 0.75 lbs / 0.34 kgs **Shipping Weight** 0.75 lbs / 0.34 kgs



TRAIL 6 PRO

## **PRODUCT DIMENSIONS**





# Jeep Wrangler JK Front Grille Mounting Kit - 2 Bracket Kit

# **REGULATORY STANDARDS COMPLIANCE**





**Buy America Standards** 

Eco Friendly

## **APPLICATIONS**







#### **PRODUCT WARNINGS**

For California residents:

▲ WARNING: Cancer and reproductive harm - www.P65Warnings.ca.gov.

AVERTISSEMENT: Cancer et effet nocif sur la reproduction - <a href="www.P65Warnings.ca.gov">www.P65Warnings.ca.gov</a>.

## **SUITS THESE PRODUCTS**



3.7" Round LED Off Road Lights Round LED Off Road Lights - Model Trail 6

Pro



3.7" Round LED Off Road Lights Round LED Off Road Lights - Model Trail 6 Sport