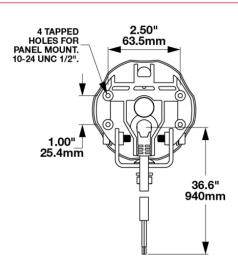

# Jeep Wrangler JK Front Grille Mounting Kit - 2 Bracket Kit

# PRODUCT INFORMATION

**Description** Jeep Wrangler JK Front Grille Mounting

Kit - 2 Bracket Kit

**Product Weight** 0.75 lbs / 0.34 kgs **Shipping Weight** 0.75 lbs / 0.34 kgs



TRAIL 6 PRO

## **PRODUCT DIMENSIONS**





# Jeep Wrangler JK Front Grille Mounting Kit - 2 Bracket Kit

# **REGULATORY STANDARDS COMPLIANCE**





**Buy America Standards** 

Eco Friendly

## **APPLICATIONS**







#### **PRODUCT WARNINGS**

For California residents:

▲ WARNING: Cancer and reproductive harm - www.P65Warnings.ca.gov.

AVERTISSEMENT: Cancer et effet nocif sur la reproduction - <a href="www.P65Warnings.ca.gov">www.P65Warnings.ca.gov</a>.

## **SUITS THESE PRODUCTS**



3.7" Round LED Off Road Lights Round LED Off Road Lights - Model Trail 6

Pro



3.7" Round LED Off Road Lights Round LED Off Road Lights - Model Trail 6 Sport