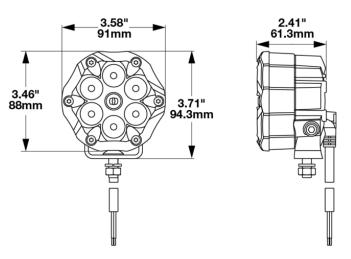

# Jeep Wrangler JK Front Grille Mounting Kit - 2 Bracket Kit

# PRODUCT INFORMATION

**Description** Jeep Wrangler JK Front Grille Mounting

Kit - 2 Bracket Kit

**Product Weight** 0.75 lbs / 0.34 kgs **Shipping Weight** 0.75 lbs / 0.34 kgs



TRAIL 6 PRO

## **PRODUCT DIMENSIONS**





# Jeep Wrangler JK Front Grille Mounting Kit - 2 Bracket Kit

# **REGULATORY STANDARDS COMPLIANCE**





**Buy America Standards** 

Eco Friendly

## **APPLICATIONS**







#### **PRODUCT WARNINGS**

For California residents:

▲ WARNING: Cancer and reproductive harm - www.P65Warnings.ca.gov.

AVERTISSEMENT: Cancer et effet nocif sur la reproduction - <a href="www.P65Warnings.ca.gov">www.P65Warnings.ca.gov</a>.

## **SUITS THESE PRODUCTS**



3.7" Round LED Off Road Lights Round LED Off Road Lights - Model Trail 6

Pro



3.7" Round LED Off Road Lights Round LED Off Road Lights - Model Trail 6 Sport