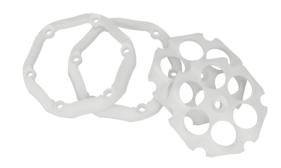

# Appearance Kit - White ABS

## **PRODUCT INFORMATION**

**Description** Appearance Kit - White ABS

**Product Weight** 0.40 lbs / 0.18 kgs **Shipping Weight** 0.40 lbs / 0.18 kgs





## **PRODUCT DIMENSIONS**





## Appearance Kit - White ABS

## **REGULATORY STANDARDS COMPLIANCE**





**Buy America Standards** 

Eco Friendly

## **APPLICATIONS**







#### **PRODUCT WARNINGS**

For California residents:

▲ WARNING: Cancer and reproductive harm - www.P65Warnings.ca.gov.

AVERTISSEMENT: Cancer et effet nocif sur la reproduction - <a href="www.P65Warnings.ca.gov">www.P65Warnings.ca.gov</a>.

## **SUITS THESE PRODUCTS**



3.7" Round LED Off Road Lights

Round LED Off Road Lights - Model Trail 6 Pro



3.7" Round LED Off Road Lights

Round LED Off Road Lights - Model Trail 6 Sport





3.7" Round LED Off
Road Warning
Lights
Round LED Off Road

Round LED Off Road Warning Light - Model Trail 6 Flash

Print date: 2025-04-02