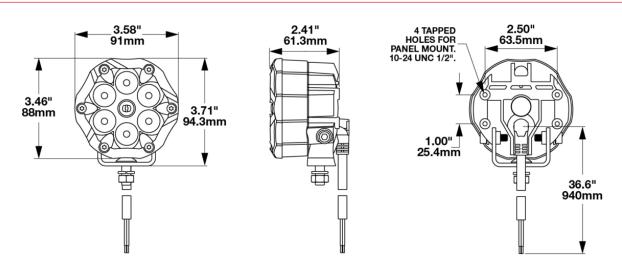

# Appearance Kit - White ABS

## **PRODUCT INFORMATION**

**Description** Appearance Kit - White ABS

**Product Weight** 0.40 lbs / 0.18 kgs **Shipping Weight** 0.40 lbs / 0.18 kgs





## **PRODUCT DIMENSIONS**





## Appearance Kit - White ABS

## **REGULATORY STANDARDS COMPLIANCE**





**Buy America Standards** 

Eco Friendly

## **APPLICATIONS**







#### **PRODUCT WARNINGS**

For California residents:

▲ WARNING: Cancer and reproductive harm - www.P65Warnings.ca.gov.

AVERTISSEMENT: Cancer et effet nocif sur la reproduction - <a href="www.P65Warnings.ca.gov">www.P65Warnings.ca.gov</a>.

## **SUITS THESE PRODUCTS**



3.7" Round LED Off Road Lights

Round LED Off Road Lights - Model Trail 6 Pro



3.7" Round LED Off Road Lights

Round LED Off Road Lights - Model Trail 6 Sport





3.7" Round LED Off
Road Warning
Lights
Round LED Off Road

Round LED Off Road Warning Light - Model Trail 6 Flash

Print date: 2025-04-02