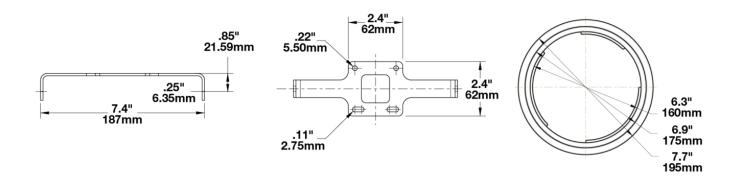

# Motorcycle 7" Headlight Conversion Kit for Yamaha & Kawasaki Bikes (PAR56)

### PRODUCT INFORMATION

**Description** Motorcycle 7" Headlight Conversion Kit

for Yamaha & Kawasaki Bikes (PAR56)

Product Weight 0.47 lbs / 0.21 kgs Shipping Weight 0.75 lbs / 0.34 kgs



### **PRODUCT DIMENSIONS**





# Motorcycle 7" Headlight Conversion Kit for Yamaha & Kawasaki Bikes (PAR56)

## **REGULATORY STANDARDS COMPLIANCE**





**Buy America Standards** 

Eco Friendly

### **APPLICATIONS**



#### **INSTALLATION & APPLICATION INFORMATION**

Select 2002-2018 Yamaha & 2000-2018 Kawasaki motorcycles

#### ADDITIONAL INFORMATION

Kit Includes:

(1) - 87X0 Bracket

(1) - 87X0 Rubber Ring

(2) - M5x16 Screw

(4) - M4x20 Screw

(8) - Metal Washer

Tools Required:

Phillips Screwdriver

4mm hex wrench

2.5mm hex wrench

#### **PRODUCT WARNINGS**

For California residents:

▲ WARNING: Cancer and reproductive harm - www.P65Warnings.ca.gov.

▲ AVERTISSEMENT: Cancer et effet nocif sur la reproduction - www.P65Warnings.ca.gov.

Print date: 2025-04-19



# Motorcycle 7" Headlight Conversion Kit for Yama