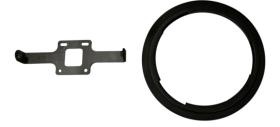

#### ADDITIONAL INFORMATION

Kit Includes:

(1) - 87X0 Bracket

(1) - 87X0 Rubber Ring

(2) - M5x16 Screw

(4) - M4x20 Screw

(8) - Metal Washer

Tools Required: