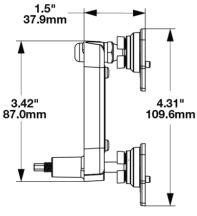

# Mounting Hardware Kit for Mosaic

#### **PRODUCT INFORMATION**

**Description** Mounting Hardware Kit for Mosaic

Mounting Hardware (x1)

**Description** 

**Product Weight** 0.20 lbs / 0.09 kgs **Shipping Weight** 2.25 lbs / 1.02 kgs



### **PRODUCT DIMENSIONS**







## Mounting Hardware Kit for Mosaic

#### **INSTALLATION & APPLICATION INFORMATION**

The 8200831 Mounting Hardware Kit is usable with all lights except the Vertical and Horizontal Low Beam Headlights:

0561411(2)

0561421(2)

0561401(2)

#### **ADDITIONAL INFORMATION**

JWS PODULE MODEL 92 MOUNTING HARDWARE KIT includes"
BRACKET, LB AIM qty 1
STUD, BALL 10mm, OVERMOLDED qty 2
ADJ ROD 10MM DIA X 63.5MM.w/HEX qty 1
SCREW,#6-32X.5,CR,TX,ST,BZN,AQ qty 4
92 MOUNT 10mm BALL SOCKET EXT qty 3
ADJUSTER BALL SOCKET 10MM qty 3
This kit does not come with model 93 lamps – only the Mounting Assembly

#### **PRODUCT WARNINGS**

For California residents:

▲ WARNING: Cancer and reproductive harm - www.P65Warnings.ca.gov.

AVERTISSEMENT: Cancer et effet nocif sur la reproduction - www.P65Warnings.ca.g