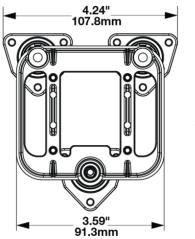

# Mounting Hardware Kit for Mosaic

#### **PRODUCT INFORMATION**

**Description** Mounting Hardware Kit for Mosaic

Mounting Hardware (x1)

**Description** 

**Product Weight** 0.20 lbs / 0.09 kgs **Shipping Weight** 2.25 lbs / 1.02 kgs



### **PRODUCT DIMENSIONS**







## Mounting Hardware Kit for Mosaic

#### **INSTALLATION & APPLICATION INFORMATION**

The 8200831 Mounting Hardware Kit is usable with all lights except the Vertical and Horizontal Low Beam Headlights:

0561411(2)

0561421(2)

0561401(2)

#### **ADDITIONAL INFORMATION**

JWS PODULE MODEL 92 MOUNTING HARDWARE KIT includes"
BRACKET, LB AIM qty 1
STUD, BALL 10mm, OVERMOLDED qty 2
ADJ ROD 10MM DIA X 63.5MM.w/HEX qty 1
SCREW,#6-32X.5,CR,TX,ST,BZN,AQ qty 4
92 MOUNT 10mm BALL SOCKET EXT qty 3
ADJUSTER BALL SOCKET 10MM qty 3
This kit does not come with model 93 lamps – only the Mounting Assembly

#### **PRODUCT WARNINGS**

For California residents:

▲ WARNING: Cancer and reproductive harm - www.P65Warnings.ca.gov.

AVERTISSEMENT: Cancer et effet nocif sur la reproduction - www.P65Warnings.ca