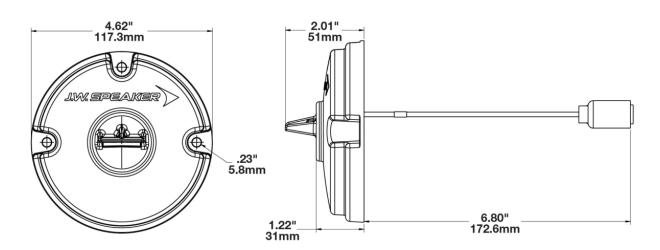

### **PRODUCT INFORMATION**

| Description      | 12-24V 117mm Cyan Blackout Driving<br>Light with Green Housing - Bulk Qty (24<br>MIN) |
|------------------|---------------------------------------------------------------------------------------|
| Height           | 117.30 mm / 4.62 in                                                                   |
| Width            | 117.30 mm / 4.62 in                                                                   |
| Depth            | 51.00 mm / 2.01 in                                                                    |
| Shape            | Round                                                                                 |
| Housing Material | Polycarbonate                                                                         |
| Housing Color    | Green                                                                                 |
| Mounting Type    | Surface Mount                                                                         |
| Product Weight   | 0.75 lbs / 0.34 kgs                                                                   |
| Shipping Weight  | 8.00 lbs / 3.63 kgs                                                                   |

#### **PRODUCT DIMENSIONS**