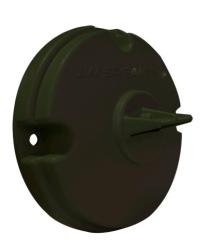

### **PRODUCT INFORMATION**

| Description      | 12-24V 117mm Cyan Blackout Driving<br>Light with Green Housing - Bulk Qty (24<br>MIN) |
|------------------|---------------------------------------------------------------------------------------|
| Height           | 117.30 mm / 4.62 in                                                                   |
| Width            | 117.30 mm / 4.62 in                                                                   |
| Depth            | 51.00 mm / 2.01 in                                                                    |
| Shape            | Round                                                                                 |
| Housing Material | Polycarbonate                                                                         |
| Housing Color    | Green                                                                                 |
| Mounting Type    | Surface Mount                                                                         |
| Product Weight   | 0.75 lbs / 0.34 kgs                                                                   |
| Shipping Weight  | 8.00 lbs / 3.63 kgs                                                                   |

# LED Signal Lights – Military Black Out Lights