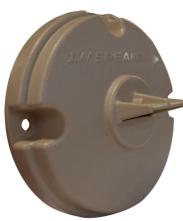

## **PRODUCT INFORMATION**

| Description      | 12-24V 117mm Cyan Blackout Driving<br>Light with Tan Housing - Bulk Qty (24<br>MIN) |   |
|------------------|-------------------------------------------------------------------------------------|---|
| Height           | 117.30 mm / 4.62 in                                                                 |   |
| Width            | 117.30 mm / 4.62 in                                                                 |   |
| Depth            | 51.00 mm / 2.01 in                                                                  |   |
| Shape            | Round                                                                               |   |
| Housing Material | Polycarbonate                                                                       | • |
| Housing Color    | Tan                                                                                 |   |
| Mounting Type    | Surface Mount                                                                       |   |
| Product Weight   | 0.75 lbs / 0.34 kgs                                                                 |   |
| Shipping Weight  | 7.75 lbs / 3.52 kgs                                                                 |   |