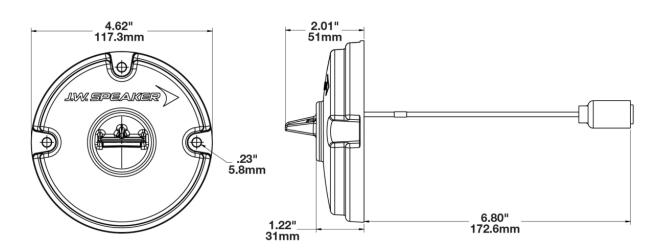

## **PRODUCT INFORMATION**

| Description      | 12-24V 117mm Cyan Blackout Driving<br>Light with Tan Housing - Bulk Qty (24<br>MIN) |   |
|------------------|-------------------------------------------------------------------------------------|---|
| Height           | 117.30 mm / 4.62 in                                                                 |   |
| Width            | 117.30 mm / 4.62 in                                                                 |   |
| Depth            | 51.00 mm / 2.01 in                                                                  |   |
| Shape            | Round                                                                               |   |
| Housing Material | Polycarbonate                                                                       | • |
| Housing Color    | Tan                                                                                 |   |
| Mounting Type    | Surface Mount                                                                       |   |
| Product Weight   | 0.75 lbs / 0.34 kgs                                                                 |   |
| Shipping Weight  | 7.75 lbs / 3.52 kgs                                                                 |   |

#### **PRODUCT DIMENSIONS**