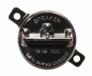

### PRODUCT INFORMATION

**Description** 24V 60mm Red Rear Blackout Tail Light

- Bulk Qty (18 MIN)

 Height
 39.88 mm / 1.57 in

 Width
 59.94 mm / 2.36 in

 Depth
 45.72 mm / 1.8 in

Shape Round

Outer Lens Material Polycarbonate

Outer Lens ColorClearHousing MaterialNylonHousing ColorBlack

**Mounting Hardware** (x2) #6-Screw

Description

**Mounting Type** Flange Mount **Minimum Operating** -40 °C / -40 °F

**Temperature** 

**Maximum Operating** 85 °C / 185 °F

**Temperature** 

Connector or WiringDeutsch DT04-4PMating ConnectorDeutsch DT06-4SProduct Weight0.09 lbs / 0.04 kgsShipping Weight12.84 lbs / 5.82 kgs

Additional Information Light color is Red. Meets MIL-