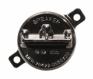

### PRODUCT INFORMATION

**Description** 24V 60mm Red Rear Blackout Tail Light

- Bulk Qty (18 MIN)

 Height
 39.88 mm / 1.57 in

 Width
 59.94 mm / 2.36 in

 Depth
 45.72 mm / 1.8 in

Shape Round

Outer Lens Material Polycarbonate

Outer Lens ColorClearHousing MaterialNylonHousing ColorBlack

**Mounting Hardware** (x2) #6-Screw

Description

**Mounting Type** Flange Mount **Minimum Operating** -40 °C / -40 °F

**Temperature** 

**Maximum Operating** 85 °C / 185 °F

**Temperature** 

Connector or WiringDeutsch DT04-4PMating ConnectorDeutsch DT06-4SProduct Weight0.09 lbs / 0.04 kgsShipping Weight12.84 lbs / 5.82 kgs

Additional Information Light color is Red. Meets MIL-