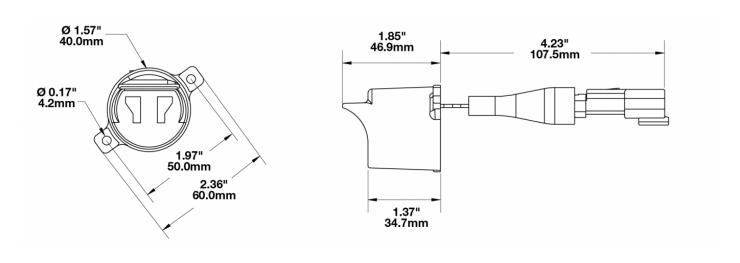

### PRODUCT INFORMATION

**Description** 24V 60mm Red Rear Blackout Tail Light

- Bulk Qty (18 MIN)

 Height
 39.88 mm / 1.57 in

 Width
 59.94 mm / 2.36 in

 Depth
 45.72 mm / 1.8 in

Shape Round

Outer Lens Material Polycarbonate

Outer Lens ColorClearHousing MaterialNylonHousing ColorBlack

**Mounting Hardware** (x2) #6-Screw

Description

**Mounting Type** Flange Mount **Minimum Operating** -40 °C / -40 °F

**Temperature** 

**Maximum Operating** 85 °C / 185 °F

**Temperature** 

Connector or WiringDeutsch DT04-4PMating ConnectorDeutsch DT06-4SProduct Weight0.09 lbs / 0.04 kgsShipping Weight12.84 lbs / 5.82 kgs

Additional Information Light color is Red. Meets MIL-

### **PRODUCT DIMENSIONS**