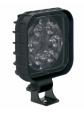

#### **SUITS THESE PRODUCTS**

4.5" Round Heated & Non-Heated Work Lights

LED Heated and Non Heated Work Lights -Model 670 XD

5.75" Round LED Work Lights

LED Work Lights -Model 680 XD

5" x 3" Oval LED Work Lights