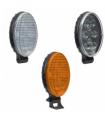

LED Work Lights -Model 770 XD

3" x 5" Oval LED Work Lights

LED Work Lights -Model 771 XD

3" x 5" Combination Work Lights & Turn Signal Lights LED Work Lights & Turn Signal Lights -

Model 775 XD

4" x 4" LED Work Lights LED Work Lights -