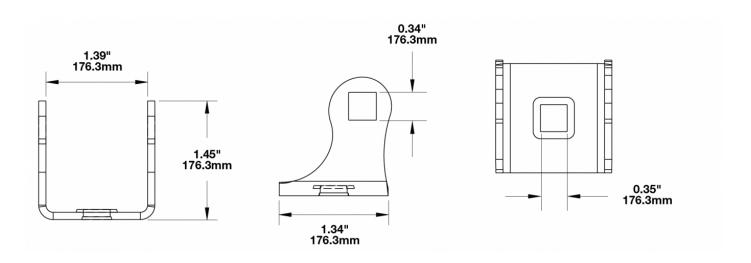

# Stainless Steel Mounting Kit for Work Lights & Marine Lights

## PRODUCT INFORMATION

**Description** Stainless Steel Mounting Kit for Work

Lights & Marine Lights

**Shipping Weight** 0.30 lbs / 0.14 kgs









## Stainless Steel Mounting Kit for Work Lights & Marine Lights

### **PRODUCT DIMENSIONS**



#### **REGULATORY STANDARDS COMPLIANCE**



**Buy America Standards** 

Eco Friendly

#### **APPLICATIONS**























## Stainless Steel Mounting Kit for Work Lights & Marine Lights

## **PRODUCT WARNINGS**

For California residents:

▲ WARNING: Cancer and reproductive harm - www.P65Warnings.ca.gov.

AVERTISSEMENT: Cancer et effet nocif sur la reproduction - www.P65Warnings.ca.gov.

#### **SUITS THESE PRODUCTS**



4.5" Round Heated & Non-Heated Work Lights

LED Heated and Non Heated Work Lights -Model 670 XD



5.75" Round LED Work Lights

LED Work Lights -Model 680 XD



5" x 3" Oval LED Work Lights

LED Work Lights -Model 770 XD



3" x 5" Oval LED Work Lights

LED Work Lights -Model 771 XD



3" x 5" Combination Work Lights & Turn Signal Lights LED Work Lights & Turn Sig