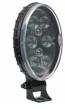

#### **SUITS THESE PRODUCTS**

4.5" Round Heated & Non-Heated Work Lights

LED Heated and Non Heated Work Lights -Model 670 XD

5.75" Round LED Work Lights

LED Work Lights -Model 680 XD

5" x 3" Oval LED Work Lights