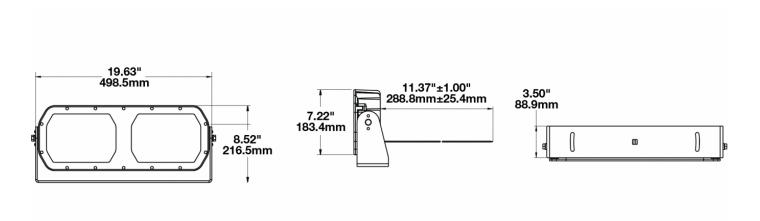

## **PRODUCT DIMENSIONS**

## **PRODUCT INFORMATION**

| Description                      | 16-60V LED Work Light with Narrow<br>Flood Beam Pattern |
|----------------------------------|---------------------------------------------------------|
| Height                           | 216.41 mm / 8.52 in                                     |
| Width                            | 498.60 mm / 19.63 in                                    |
| Depth                            | 88.90 mm / 3.5 in                                       |
| Shape                            | Rectangular                                             |
| Outer Lens Material              | Glass                                                   |
| Outer Lens Color                 | Clear                                                   |
| Housing Material                 | Die-Cast Aluminum                                       |
| Housing Color                    | Black                                                   |
| Mounting Type                    | Universal Pedestal Mount                                |
| Minimum Operating<br>Temperature | -40 °C / -40 °F                                         |
| Maximum Operating<br>Temperature | 65 °C / 149 °F                                          |
| Product Weight                   | 18.00 lbs / 8.16 kgs                                    |
| Shipping Weight                  | 19.63 lbs / 8.9 kgs                                     |
| Additional Information           | Wire Harness: SJ000W 6m Harness                         |