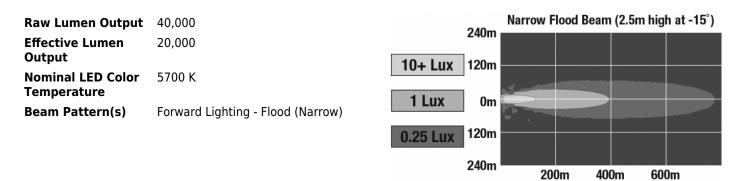

|
| Product Weight                   | 18.00 lbs / 8.16 kgs                                    |
| Shipping Weight                  | 19.63 lbs / 8.9 kgs                                     |
| Additional Information           | Wire Harness: SJ000W 6m Harness                         |



## **PRODUCT DIMENSIONS**





## LED Work Light - Model 623

## **ELECTRICAL SPECIFICATIONS**

| Input Voltage                     |
|-----------------------------------|
| Operating Voltage                 |
| <b>Transient Spike Protection</b> |
| Current Draw                      |

24-48V DC 16-60V DC 150V peak @ 1 HZ-100 Pulses 10A @ 24V DC 5A @ 48V DC

## **REGULATORY STANDARDS COMPLIANCE**



Buy America Standards IEC IP67 Eco Friendly IEC IP69K

#### PHOTOMETRIC SPECIFICATIONS



#### **APPLICATIONS**



Print date: 2025-04-02 © 2025 J.W. Speaker Corporation • Germantown, WI U.S.A. www.jwspeaker.com • speaker@jwspeaker.com • 262.251.6660



# LED Work Light - Model 623

### **PRODUCT WARNINGS**

For California residents:

**WARNING:** Cancer and reproductive harm - <u>www.P65Warnings.ca.gov</u>.

**AVERTISSEMENT:** Cancer et effet nocif sur la reproduction - <u>www.P65Warnings.ca.gov</u>.

#### **RELATED PRODUCTS**



Part Number <u>0546681</u> with Medium Flood Beam Pattern