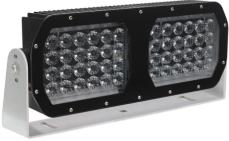

## **PRODUCT INFORMATION**

| Description                      | 16-60V LED Work Light with Narrow<br>Flood Beam Pattern |
|----------------------------------|---------------------------------------------------------|
| Height                           | 216.41 mm / 8.52 in                                     |
| Width                            | 498.60 mm / 19.63 in                                    |
| Depth                            | 88.90 mm / 3.5 in                                       |
| Shape                            | Rectangular                                             |
| Outer Lens Material              | Glass                                                   |
| Outer Lens Color                 | Clear                                                   |
| Housing Material                 | Die-Cast Aluminum                                       |
| Housing Color                    | Black                                                   |
| Mounting Type                    | Universal Pedestal Mount                                |
| Minimum Operating<br>Temperature | -40 °C / -40 °F                                         |
| Maximum Operating<br>Temperature | 65 °C / 149 °F                                          |
| Product Weight                   | 18.00 lbs / 8.16 kgs                                    |
| Shipping Weight                  | 19.63 lbs / 8.9 kgs                                     |
| Additional Information           | Wire Harness: SJ000W 6m Harness                         |