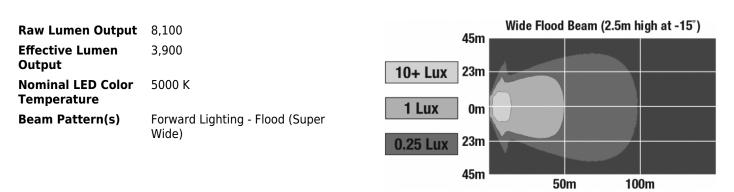

|
| Black                                                 |  |
| (x1) 1/2"-Mounting Bolt                               |  |
|                                                       |  |
| Universal Pedestal Mount                              |  |
| 65 °C / 149 °F                                        |  |
| Integrated 2-Pin Deutsch Weather-Proof                |  |

Socket (DT04-2P) 6.72 lbs / 3.05 kgs 7.00 lbs / 3.18 kgs





## **PRODUCT DIMENSIONS**





# LED Scene Work Lights - Model 523

## **ELECTRICAL SPECIFICATIONS**

| Input Voltage | 12-24V DC      |
|---------------|----------------|
| Current Draw  | 6.70A @ 12V DC |
|               | 3.70A @ 24V DC |

## **REGULATORY STANDARDS COMPLIANCE**



Buy America Standards IEC IP67 Eco Friendly

#### **PHOTOMETRIC SPECIFICATIONS**



#### APPLICATIONS



Print date: 2024-12-12 © 2024 J.W. Speaker Corporation • Germantown, WI U.S.A. www.jwspeaker.com • speaker@jwspeaker.com • 262.251.6660



# LED Scene Work Lights - Model 523

### **PRODUCT WARNINGS**

For California residents:

**WARNING:** Cancer and reproductive harm - <u>www.P65Warnings.ca.gov</u>.

**AVERTISSEMENT:** Cancer et effet nocif sur la reproduction - <u>www.P65Warnings.ca.gov</u>.

### **RELATED PRODUCTS**



Part Number 0551431 12-24V LED Work Light with Medium Flood Beam Pattern



Part Number 0557931 24V LED with Wide Flood Beam Pattern