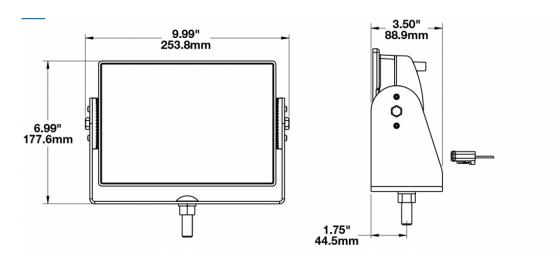

## **PRODUCT DIMENSIONS**

| 12-24V LED Work Light with Wide Flood<br>Beam Pattern |  |
|-------------------------------------------------------|--|
| 177.55 mm / 6.99 in                                   |  |
| 253.75 mm / 9.99 in                                   |  |
| 88.90 mm / 3.5 in                                     |  |
| Rectangular                                           |  |
| Glass                                                 |  |
| Clear                                                 |  |
| Die-Cast Aluminum                                     |  |
| Black                                                 |  |
| (x1) 1/2"-Mounting Bolt                               |  |
|                                                       |  |
| Universal Pedestal Mount                              |  |
| 65 °C / 149 °F                                        |  |
| Integrated 2-Pin Deutsch Weather-Proof                |  |