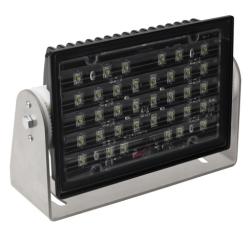

| 12-24V LED Work Light with Wide Flood<br>Beam Pattern |  |
|-------------------------------------------------------|--|
| 177.55 mm / 6.99 in                                   |  |
| 253.75 mm / 9.99 in                                   |  |
| 88.90 mm / 3.5 in                                     |  |
| Rectangular                                           |  |
| Glass                                                 |  |
| Clear                                                 |  |
| Die-Cast Aluminum                                     |  |
| Black                                                 |  |
| (x1) 1/2"-Mounting Bolt                               |  |
|                                                       |  |
| Universal Pedestal Mount                              |  |
| 65 °C / 149 °F                                        |  |
| Integrated 2-Pin Deutsch Weather-Proof                |  |

Socket (DT04-2P) 6.72 lbs / 3.05 kgs 7.00 lbs / 3.18 kgs