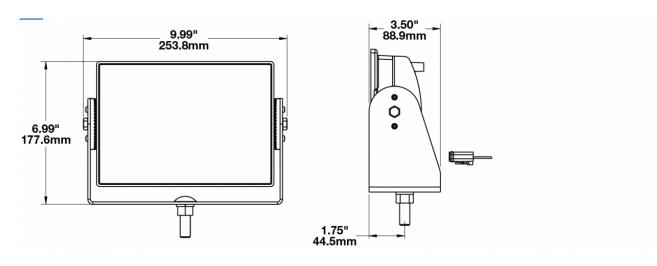

#### **PRODUCT DIMENSIONS**

#### **PRODUCT INFORMATION**

| Description                      | 12-24V LED Work Light with Narrow<br>Flood Beam Pattern & Yellow Housing |                                       |
|----------------------------------|--------------------------------------------------------------------------|---------------------------------------|
| Height                           | 177.55 mm / 6.99 in                                                      |                                       |
| Width                            | 253.75 mm / 9.99 in                                                      | 1                                     |
| Depth                            | 88.90 mm / 3.5 in                                                        | 1 1 1 1 1 1 1 1 1 1 1 1 1 1 1 1 1 1 1 |
| Shape                            | Rectangular                                                              |                                       |
| <b>Outer Lens Material</b>       | Glass                                                                    |                                       |
| Outer Lens Color                 | Clear                                                                    | •                                     |
| Housing Material                 | Die-Cast Aluminum                                                        |                                       |
| Housing Color                    | Yellow                                                                   |                                       |
| Mounting Hardware<br>Description | (x1) 1/2"-Mounting Bolt                                                  |                                       |
| Mounting Type                    | Universal Pedestal Mount                                                 |                                       |
| Connector or Wiring              | Integrated 2-Pin Deutsch Weather-Proof<br>Socket (DT04-2P)               | MODEL                                 |
| Product Weight                   | 6.72 lbs / 3.05 kgs                                                      | 622                                   |
| Shipping Weight                  | 8.40 lbs / 3.81 kgs                                                      |                                       |