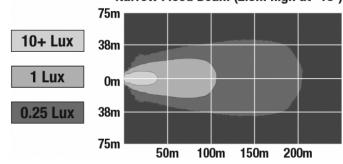

Print date: 2024-12-12 © 2024 J.W. Speaker Corporation • Germantown, WI U.S.A. www.jwspeaker.com • speaker@jwspeaker.com • 262.251.6660

Narrow Flood Beam (2.5m high at -15 $^{\circ}$ )

#### **PHOTOMETRIC SPECIFICATIONS**

| Raw Lumen Output                 | 8,100                             |
|----------------------------------|-----------------------------------|
| Effective Lumen<br>Output        | 3,900                             |
| Nominal LED Color<br>Temperature | 5000 K                            |
| Beam Pattern(s)                  | Forward Lighting - Flood (Narrow) |