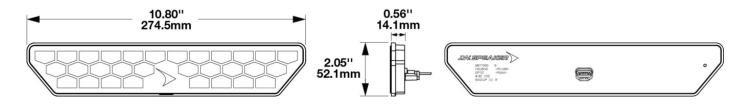

#### PRODUCT INFORMATION

**Description** 12-24V LED Work Light with Flood

Beam Pattern & Diffused Lens

 Height
 52.00 mm / 2.05 in

 Width
 274.40 mm / 10.8 in

 Depth
 28.70 mm / 1.13 in

Shape Stylized

Outer Lens Material ACRYLIC

#### **PRODUCT DIMENSIONS**