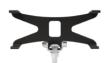

.64A @ 24V DC (Worklamp)

Print date: 2025-03-28

© 2025 J.W. Speaker Corporation • Germantown, WI U.S.A. www.jwspeaker.com • speaker@jwspeaker.com • 262.251.6660



# LED Work & Backup Lights - Model 905

#### REGULATORY STANDARDS COMPLIANCE



IEC IP67

#### PHOTOMETRIC SPECIFICATIONS

Raw Lumen Output 2800 Effective Lumen 1160

Output

Candela Output 770 Nominal LED Color 4750 K

Temperature

**Beam Pattern(s)** Forward Lighting - Flood

(Standard)



#### **APPLICATIONS**













#### **PRODUCT WARNINGS**

For California residents:

▲ WARNING: Cancer and reproductive harm - www.P65Warnings.ca.gov.

AVERTISSEMENT: Cancer et effet nocif sur la reproduction - <a href="www.P65Warnings.ca.gov">www.P65Warnings.ca.gov</a>.



# LED Work & Backup Lights - Model 905

#### **ACCESSORIES**





### Part Number 8200921

Pedestal Mount for Model 260 SAE and 905

### Part Number 8200931

Panel Mount for Model 260 SAE and 905

#### **RELATED PRODUCTS**





### Part Number 0443601

12-24V LED Backup & Work Light with Flood Beam Pattern

### **Part Number 1000161**

12-24V LED Work Light with Flood Beam Pattern