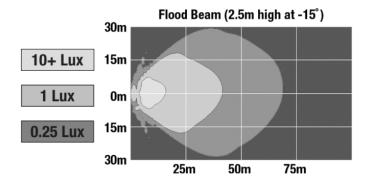

#### PHOTOMETRIC SPECIFICATIONS

Raw Lumen Output 2800 Effective Lumen 1160

Output

Candela Output 770 Nominal LED Color 4750 K

Temperature

**Beam Pattern(s)** Forward Lighting - Flood

(Standard)