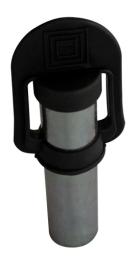

## **PRODUCT INFORMATION**

**Mounting Hardware** 

Description

**Description** Pipe Mount with Weld-on Bracket for DIN

Pole Mount

**Housing Material** Steel Pipes & Brackets

Weld On Bracket

Mounting Type Pole

Product Weight 0.48 lbs / 0.22 kgs Shipping Weight 0.65 lbs / 0.29 kgs

**Additional Information** 1" Steel pipe designed for welding for mounting Model 406 & 407 strobe

lights.