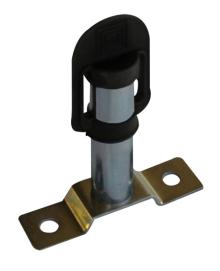

# Pipe Mount with Straight Bracket for DIN Pole Mount

## PRODUCT INFORMATION

**Mounting Hardware** 

Description

**Description** Pipe Mount with Straight Bracket for DIN

Pole Mount

**Housing Material** Steel Pipes & Brackets

Straight Bracket

Mounting Type

**Product Weight** 0.60 lbs / 0.27 kgs **Shipping Weight** 0.77 lbs / 0.35 kgs

**Additional Information** 1" Steel pipe with straight bracket for mounting Model 406 & 407 strobe

Pole

lights.