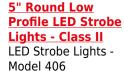

### **SUITS THESE PRODUCTS**

**5" Round Low Profile LED Lights -**Class I LED Strobe Lights -Model 407