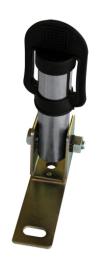

# PRODUCT INFORMATION

**Description** Pipe Mount with Fold-Down Bracket for

**DIN Pole Mount** 

Housing MaterialSteel Pipes & BracketsMounting HardwareFold Down Bracket

Description

Mounting Type Pole

**Product Weight** 0.79 lbs / 0.36 kgs **Shipping Weight** 0.95 lbs / 0.43 kgs

**Additional Information** 1" Steel pipe with adjustable fold-down bracket for mounting Model 406 & 407

strobe lights.