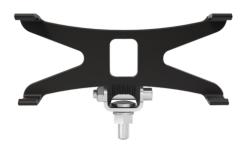

# Pedestal Mount for Model 260 SAE and 905

#### **PRODUCT INFORMATION**

| Description     | Pedestal Mount for Model 260 SAE and 905 |
|-----------------|------------------------------------------|
| Height          | 57.20 mm / 2.25 in                       |
| Width           | 133.40 mm / 5.25 in                      |
| Depth           | 46.60 mm / 1.83 in                       |
| Product Weight  | 0.16 lbs / 0.07 kgs                      |
| Shipping Weight | 1.99 lbs / 0.9 kgs                       |