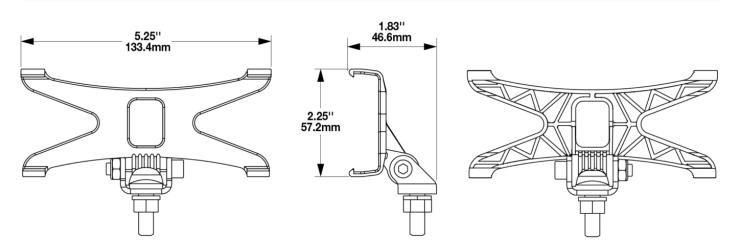

#### **PRODUCT DIMENSIONS**

#### **PRODUCT INFORMATION**

| Description     | Pedestal Mount for Model 260 SAE and 905 |
|-----------------|------------------------------------------|
| Height          | 57.20 mm / 2.25 in                       |
| Width           | 133.40 mm / 5.25 in                      |
| Depth           | 46.60 mm / 1.83 in                       |
| Product Weight  | 0.16 lbs / 0.07 kgs                      |
| Shipping Weight | 1.99 lbs / 0.9 kgs                       |