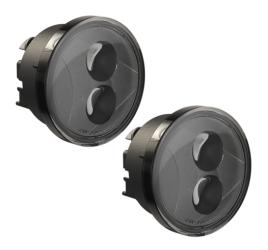

#### **PRODUCT INFORMATION**

**Description** 12V DOT/ECE LED Round Turn Signals

with Smoked Lens - 2 Light Kit

 Height
 89.00 mm / 3.5 in

 Width
 89.00 mm / 3.5 in

 Depth
 56.00 mm / 2.2 in

ShapeRoundOuter Lens MaterialAcrylicOuter Lens ColorSmokedHousing MaterialAluminumHousing ColorBlack

**Mounting Hardware** (x1) JK Mounting Bracket w/ SS bolt

**Description** 

**Retrofits** Factory Jeep JK Front Turn Signals

**Minimum Operating**  $-40 \, ^{\circ}\text{C} \, / \, -40 \, ^{\circ}\text{F}$ 