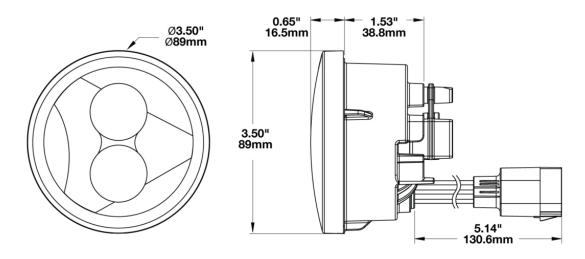

## **PRODUCT INFORMATION**

**Description** 12V DOT/ECE LED Round Turn Signals

with Smoked Lens - 2 Light Kit

 Height
 89.00 mm / 3.5 in

 Width
 89.00 mm / 3.5 in

 Depth
 56.00 mm / 2.2 in

ShapeRoundOuter Lens MaterialAcrylicOuter Lens ColorSmokedHousing MaterialAluminumHousing ColorBlack

**Mounting Hardware** (x1) JK Mounting Bracket w/ SS bolt

**Description** 

**Retrofits** Factory Jeep JK Front Turn Signals

**Minimum Operating**  $-40 \, ^{\circ}\text{C} \, / \, -40 \, ^{\circ}\text{F}$ 

**Temperature** 

**Maximum Operating** 60 °C / 140 °F

**Temperature** 

Connector or WiringLeads with ConnectorMating ConnectorDelphi 13590270Product Weight0.90 lbs / 0.41 kgsShipping Weight1.36 lbs / 0.62 kgs







# LED Jeep Turn Signals - Model 239 J2 Series

### **PRODUCT DIMENSIONS**



### **ELECTRICAL SPECIFICATIONS**

Input Voltage12V DCOperating Voltage9-16V DC

Current Draw 0.12A @ 12V DC (Front Position)

2.10A @ 12V DC (Turn)

# **REGULATORY STANDARDS COMPLIANCE**















**Buy America Standards** 

ECE Reg 6

Eco Friendly

FMVSS 108 s7.1 (Table VI)

IEC IP67

**SAE J588** 



# LED Jeep Turn Signals - Model 239 J2 Series

## PHOTOMETRIC SPECIFICATIONS

**Beam Pattern(s)** Signalization - Front Position

Signalization - Turn (Front)

#### **APPLICATIONS**





### **PRODUCT WARNINGS**

For California residents:

▲ WARNING: Cancer and reproductive harm - www.P65Warnings.ca.gov.

**AVERTISSEMENT:** Cancer et effet nocif sur la reproduction - <a href="www.P65Warnings.ca.gov">www.P65Warnings.ca.gov</a>.

# **RELATED PRODUCTS**



Part Number 0346483 12V DOT/EC