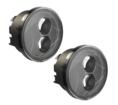

#### **PRODUCT INFORMATION**

**Description** 12V DOT/ECE LED Round Turn Signals

with Smoked Lens - 2 Light Kit

 Height
 89.00 mm / 3.5 in

 Width
 89.00 mm / 3.5 in

 Depth
 56.00 mm / 2.2 in

ShapeRoundOuter Lens MaterialAcrylicOuter Lens ColorSmokedHousing MaterialAluminumHousing ColorBlack

**Mounting Hardware** (x1) JK Mounting Bracket w/ SS bolt

**Description** 

**Retrofits** Factory Jeep JK Front Turn Signals

**Minimum Operating**  $-40 \, ^{\circ}\text{C} \, / \, -40 \, ^{\circ}\text{F}$ 