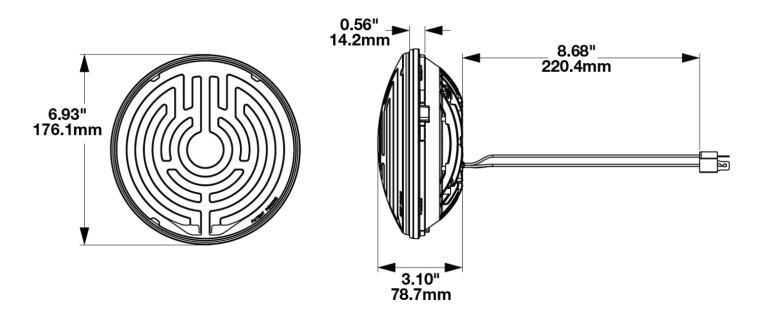

#### **PRODUCT DIMENSIONS**

#### **SUITS THESE PRODUCTS**

7" Round Shallow LED Headlights LED Headlights -Model 8730 Shallow 7" Round