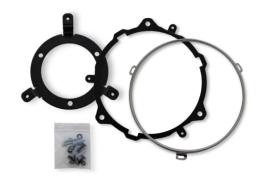

### PRODUCT INFORMATION

**Description** Thomas Built Bus 7inch Headlight

Mounting Kit

Round **Shape** 

**Mounting Hardware** (x3) M8-1.25 x 25 M8 Bolt and Nylon Description

Lock Nut

Retrofits Thomas Built EFX bus headlights

#### **PRODUCT DIMENSIONS**