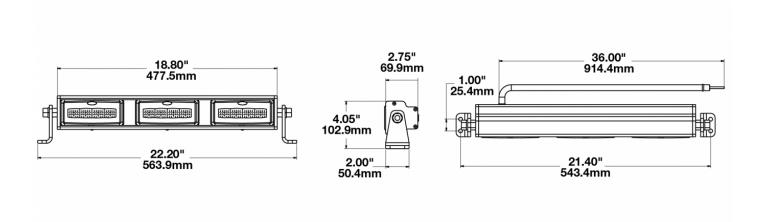

### **PRODUCT DIMENSIONS**

### **PRODUCT INFORMATION**

| Description                      | 12V SAE/ECE LED 19" Light Bar with Fog<br>Beam Pattern                                                                  |
|----------------------------------|-------------------------------------------------------------------------------------------------------------------------|
| Height                           | 102.87 mm / 4.05 in                                                                                                     |
| Width                            | 562.66 mm / 22.15 in                                                                                                    |
| Depth                            | 69.85 mm / 2.75 in                                                                                                      |
| Shape                            | Rectangular                                                                                                             |
| Outer Lens Material              | Polycarbonate                                                                                                           |
| Outer Lens Color                 | Clear                                                                                                                   |
| Housing Material                 | Die-Cast Aluminum                                                                                                       |
| Housing Color                    | Black                                                                                                                   |
| Mounting Type                    | Universal Mount                                                                                                         |
| Minimum Operating<br>Temperature | -40 °C / -40 °F                                                                                                         |
| Maximum Operating<br>Temperature | 65 °C / 149 °F                                                                                                          |
| Connector or Wiring              | 36" Bare Leads                                                                                                          |
| Product Weight                   | 7.55 lbs / 3.42 kgs                                                                                                     |
| Shipping Weight                  | 7.55 lbs / 3.42 kgs                                                                                                     |
| Additional Information           | User is also cautioned that the mounting<br>and use of front fog lamps are specified<br>by various regulatory agencies. |