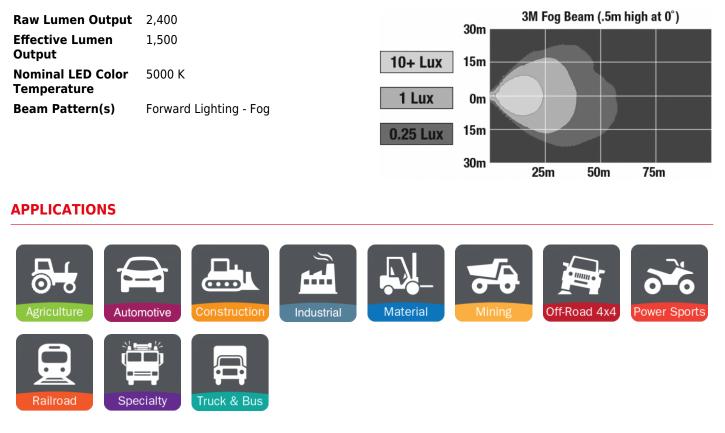

|
| Shipping Weight                  | 7.55 lbs / 3.42 kgs                                                                                                     |
| Additional Information           | User is also cautioned that the mounting<br>and use of front fog lamps are specified<br>by various regulatory agencies. |





### **PRODUCT DIMENSIONS**



### **ELECTRICAL SPECIFICATIONS**

| Input Voltage     | 12V DC         |
|-------------------|----------------|
| Operating Voltage | 9-18V DC       |
| Red Wire          | Positive       |
| Black Wire        | Negative       |
| Current Draw      | 3.60A @ 12V DC |

### **REGULATORY STANDARDS COMPLIANCE**



**Buy America Standards** Eco Friendly SAE J1113-21



IEC IP69K





### **PHOTOMETRIC SPECIFICATIONS**



### **PRODUCT WARNINGS**

For California residents:

**WARNING:** Cancer and reproductive harm - <u>www.P65Warnings.ca.gov</u>.

AVERTISSEMENT: Cancer et effet nocif sur la reproduction - www.P65Warnings.ca.gov.



#### **RELATED PRODUCTS**



Part Number 0552441 12V LED 19" Light Bar with Spot Beam Pattern & Driving Light