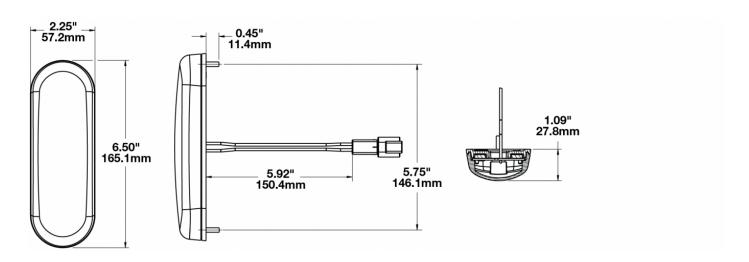

### **PRODUCT DIMENSIONS**

### PRODUCT INFORMATION

**Description** 12-48V Clear LED Dome Light with 7"

Bare Leads & Switch, No Timer

 Height
 57.15 mm / 2.25 in

 Width
 165.10 mm / 6.5 in

 Depth
 27.69 mm / 1.09 in

Shape Rectangular

Outer Lens Material Polycarbonate

Outer Lens Color Clear

Housing Material Polycarbonate

Housing Color Black

**Mounting Hardware** (x2) M4-0.7 x 16 Mounting Bolts

65 °C / 149 °F

Description

Mounting Type Low Profile Mount

Minimum Operating -40 °C / -40 °F

Temperature

Maximum Operating

**Temperature** 

Connector or Wiring7" Bare LeadsProduct Weight0.33 lbs / 0.15 kgsShipping Weight5.40 lbs / 2.45 kgs