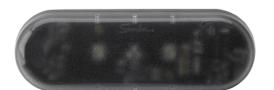

### PRODUCT INFORMATION

**Description** 12-48V Clear LED Dome Light with 7"

Bare Leads & Switch, No Timer

 Height
 57.15 mm / 2.25 in

 Width
 165.10 mm / 6.5 in

 Depth
 27.69 mm / 1.09 in

Shape Rectangular

Outer Lens Material Polycarbonate

Outer Lens Color Clear

Housing Material Polycarbonate

Housing Color Black

**Mounting Hardware** (x2) M4-0.7 x 16 Mounting Bolts

65 °C / 149 °F

Description

Mounting Type Low Profile Mount

Minimum Operating -40 °C / -40 °F