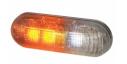

### PRODUCT INFORMATION

**Description** 12-48V Clear LED Dome Light with 7"

Bare Leads & Switch, No Timer

 Height
 57.15 mm / 2.25 in

 Width
 165.10 mm / 6.5 in

 Depth
 27.69 mm / 1.09 in

Shape Rectangular

Outer Lens Material Polycarbonate

Outer Lens Color Clear

Housing Material Polycarbonate

Housing Color Black

**Mounting Hardware** (x2) M4-0.7 x 16 Mounting Bolts

65 °C / 149 °F

Description

Mounting Type Low Profile Mount

Minimum Operating -40 °C / -40 °F

Temperature

Maximum Operating

**Temperature** 

Connector or Wiring7" Bare LeadsProduct Weight0.33 lbs / 0.15 kgsShipping Weight5.40 lbs / 2.45 kgs