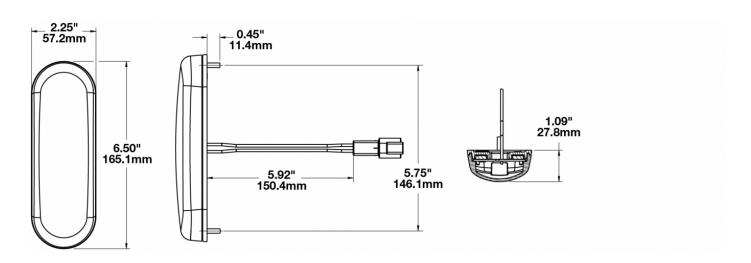

### PRODUCT INFORMATION

**Description** 12-48V Clear LED Dome Light with 7"

Bare Leads, No Switch, No Timer

Height 57.15 mm / 2.25 in Width 165.10 mm / 6.5 in Depth 27.69 mm / 1.09 in

Shape Rectangular Polycarbonate **Outer Lens Material** 

**Outer Lens Color** Clear

Polycarbonate **Housing Material** 

**Housing Color** Black

**Mounting Hardware** (x2) M4-0.7 x 16 Mounting Bolts

**Description** 

**Mounting Type** Low Profile Mount **Minimum Operating** -40 °C / -40 °F

**Temperature** 

**Maximum Operating** 65 °C / 149 °F

**Temperature** 

**Connector or Wiring** 7" Bare Leads **Product Weight** 0.33 lbs / 0.15 kgs **Shipping Weight** 5.06 lbs / 2.3 kgs

### **PRODUCT DIMENSIONS**

Print date: 2025-04-24