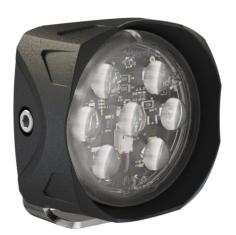

### PRODUCT INFORMATION

**Description** 12V LED Work Light with Flood Beam

Pattern

 Height
 95.00 mm / 3.74 in

 Width
 89.00 mm / 3.5 in

 Depth
 48.00 mm / 1.89 in

**Shape** Square

Outer Lens Material Polycarbonate

Outer Lens Color Clear

Housing Material Die-Cast Aluminum

**Housing Color** Black

**Mounting Hardware** (x1) M8-1.25 x 25mm Single Carriage

DescriptionBoltMounting TypePedestalMinimum Operating-40 °C / -40 °F