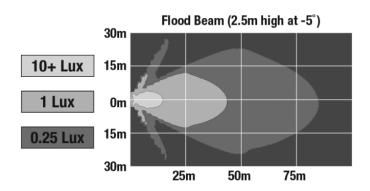

### PHOTOMETRIC SPECIFICATIONS

**Raw Lumen Output** 2,450 **Effective Lumen** 1,300

Output

Nominal LED Color 5000 K

**Temperature** 

**Beam Pattern(s)** Forward Lighting - Flood (Medium)