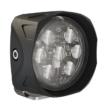

### PRODUCT INFORMATION

**Description** 12V LED Work Light with Flood Beam

Pattern

 Height
 95.00 mm / 3.74 in

 Width
 89.00 mm / 3.5 in

 Depth
 48.00 mm / 1.89 in

**Shape** Square

Outer Lens Material Polycarbonate

### PHOTOMETRIC SPECIFICATIONS

**Raw Lumen Output** 2,450 **Effective Lumen** 1,300

Output

Nominal LED Color 5000 K

**Temperature** 

**Beam Pattern(s)** Forward Lighting - Flood (Medium)