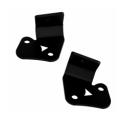

13 lbs / 0.51 kgs





### **PRODUCT DIMENSIONS**







### **ELECTRICAL SPECIFICATIONS**

Input Voltage 12V DC
Operating Voltage 9-16V DC
Red Wire Positive
Black Wire Negative
Current Draw 2.17A @ 9V

nt **Draw** 2.17A @ 9V DC 0.97A @ 16V DC

#### REGULATORY STANDARDS COMPLIANCE





Buy America Standards Eco Friendly

### PHOTOMETRIC SPECIFICATIONS

**Raw Lumen Output** 2,450 **Effective Lumen** 1,300

Output

Nominal LED Color 5000 K

**Temperature** 

**Beam Pattern(s)** Forward Lighting - Flood (Medium)





### **APPLICATIONS**























### **PRODUCT WARNINGS**

For California residents:

▲ **WARNING:** Cancer and reproductive harm - <u>www.P65Warnings.ca.gov</u>.

AVERTISSEMENT: Cancer et effet nocif sur la reproduction - www.P65Warnings.ca.gov.

### **ACCESSORIES**



Part Number 6149203 A-Pillar Mounting Kit for Jeep JK



### **RELATED PRODUCTS**



**Part Number** 0554861 12V LED Work Light with Spot Beam Pattern



**Part Number** 0554863 12V LED Work Light Kit 12V LED Work Light with Spot Beam Pattern - Kit of 2



**Part Number** 0554871 with Trapezoid Beam Pattern



**Part Number** 0554873 with Trapezoid Beam Pattern - Kit of 2



**Part Number** 0555003 12V LED Work Light Kit 12V LED Work Light Kit with Flood Beam Pattern - Kit of 2