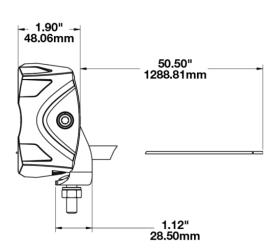

### **PRODUCT DIMENSIONS**

### PRODUCT INFORMATION

**Description** 12V LED Work Light with Flood Beam

Pattern

 Height
 95.00 mm / 3.74 in

 Width
 89.00 mm / 3.5 in

 Depth
 48.00 mm / 1.89 in

**Shape** Square

Outer Lens Material Polycarbonate