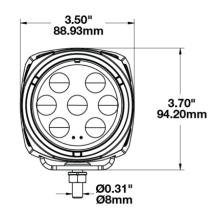

### **PRODUCT DIMENSIONS**

### PRODUCT INFORMATION

**Description** 12V LED Work Light with Flood Beam

Pattern

 Height
 95.00 mm / 3.74 in

 Width
 89.00 mm / 3.5 in

 Depth
 48.00 mm / 1.89 in

**Shape** Square

Outer Lens Material Polycarbonate