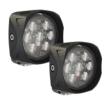

### **RELATED PRODUCTS**

**Part Number** 0554861 12V LED Work Light with Spot Beam Pattern

**Part Number** 0554863 12V LED Work Light Kit 12V LED Work Light with Spot Beam Pattern - Kit of 2

**Part Number** 0554871 with Trapezoid Beam Pattern

**Part Number** 0554873 with Trapezoid Beam Pattern - Kit of 2

**Part Number** 0555003 12V LED Work Light Kit 12V LED Work Light Kit with Flood Beam Pattern - Kit of 2