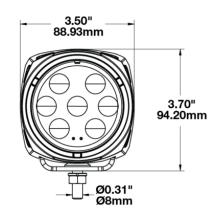

### **PRODUCT DIMENSIONS**

### PRODUCT INFORMATION

**Description** 12V LED Work Light with Trapezoid

Beam Pattern

 Height
 95.00 mm / 3.74 in

 Width
 89.00 mm / 3.5 in

 Depth
 48.00 mm / 1.89 in

**Shape** Square

Outer Lens Material Polycarbonate