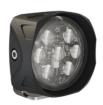

### PRODUCT INFORMATION

**Description** 12V LED Work Light with Trapezoid

Beam Pattern

 Height
 95.00 mm / 3.74 in

 Width
 89.00 mm / 3.5 in

 Depth
 48.00 mm / 1.89 in

**Shape** Square

Outer Lens Material Polycarbonate

### **RELATED PRODUCTS**

**Part Number** 0554861 12V LED Work Light with Spot Beam Pattern

**Part Number** 0554863 12V LED Work Light Kit 12V LED Work Light Kit 12V LED Work Light with Spot Beam Pattern - Kit of 2