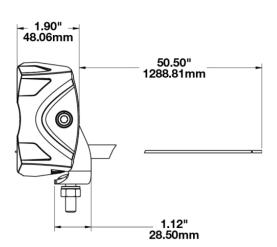

### **PRODUCT DIMENSIONS**

### PRODUCT INFORMATION

**Description** 12V LED Work Light with Trapezoid

Beam Pattern

 Height
 95.00 mm / 3.74 in

 Width
 89.00 mm / 3.5 in

 Depth
 48.00 mm / 1.89 in

**Shape** Square

Outer Lens Material Polycarbonate