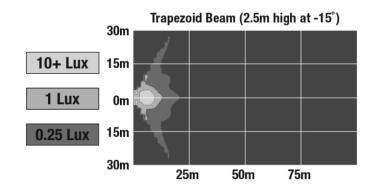

### PHOTOMETRIC SPECIFICATIONS

**Raw Lumen Output** 2,450 **Effective Lumen** 1,300

Output

Nominal LED Color 5000 K

**Temperature** 

**Beam Pattern(s)** Forward Lighting - Trapezoid