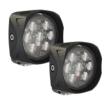

### **RELATED PRODUCTS**

**Part Number** 0554861 12V LED Work Light with Spot Beam Pattern

**Part Number** 0554863 12V LED Work Light Kit 12V LED Work Light Kit 12V LED Work Light with Spot Beam Pattern - Kit of 2

**Part Number** 0554873 with Trapezoid Beam Pattern - Kit of 2

**Part Number** 0555001 with Flood Beam Pattern

**Part Number** 0555003 12V LED Work Light Kit with Flood Beam Pattern - Kit of 2