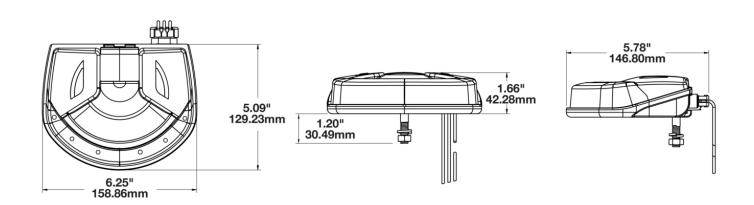

#### PRODUCT DIMENSIONS

#### PRODUCT INFORMATION

**Description** 12-110V LED 3- Pin Warehouse Work

Light with Vertical Flood Beam Pattern

 Height
 130.00 mm / 5.12 in

 Width
 159.00 mm / 6.26 in

 Depth
 43.00 mm / 1.69 in

**Shape** Stylized