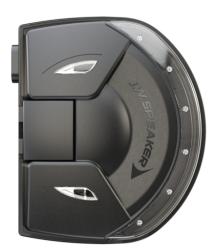

#### PRODUCT INFORMATION

**Description** 12-110V LED 3- Pin Warehouse Work

Light with Vertical Flood Beam Pattern

 Height
 130.00 mm / 5.12 in

 Width
 159.00 mm / 6.26 in

 Depth
 43.00 mm / 1.69 in

**Shape** Stylized

Outer Lens MaterialPolycarbonateOuter Lens ColorBlack/ClearHousing MaterialPolycarbonate

Housing Color Black

**Mounting Hardware** (x1) M8-30.5mm Black Zinc Plate

**Description** Flange Bolt

Mounting Type Flush

**Connector or Wiring** Integrated 3-Pin Packard (12129615)

Mating ConnectorPackard 12110293Product Weight0.70 lbs / 0.32 kgsShipping Weight1.10 lbs / 0.5 kgs