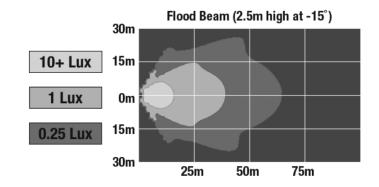

# PHOTOMETRIC SPECIFICATIONS

**Raw Lumen Output** 3630 **Effective Lumen** 2000

Output

**Candela Output** 2900 **Nominal LED Color** 5050 K

Temperature