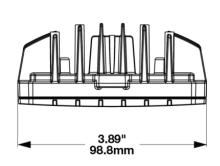

### PRODUCT DIMENSIONS

# PRODUCT INFORMATION

**Description** 36-80V LED Compact Work Light with

Panel Mount

 Height
 82.06 mm / 3.23 in

 Width
 98.80 mm / 3.89 in

 Depth
 43.40 mm / 1.71 in

Shape Rectangular

Outer Lens Material Polycarbonate