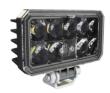

# LED Compact Work Light - Model 792

# PRODUCT INFORMATION

**Description** 36-80V LED Compact Work Light with

Panel Mount

 Height
 82.06 mm / 3.23 in

 Width
 98.80 mm / 3.89 in

 Depth
 43.40 mm / 1.71 in

Shape Rectangular

Outer Lens Material Polycarbonate

Outer Lens ColorClearHousing MaterialAluminumHousing ColorBlackMounting TypePanel

Minimum Operating -40 °C / -40 °F

**Temperature** 

**Maximum Operating**  $65 \, ^{\circ}\text{C} \, / \, 149 \, ^{\circ}\text{F}$ 

**Temperature** 

Mating Connector JAE Connector MX19A003S51 harness

included with flying leads

Product Weight 0.40 lbs / 0.18 kgs Shipping Weight 7.19 lbs / 3.26 kgs