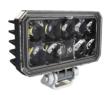

# LED Compact Work Light - Model 792

# PRODUCT INFORMATION

**Description** 36-80V LED Compact Work Light with

Panel Mount

 Height
 82.06 mm / 3.23 in

 Width
 98.80 mm / 3.89 in

 Depth
 43.40 mm / 1.71 in

Shape Rectangular

Outer Lens Material Polycarbonate

Outer Lens ColorClearHousing MaterialAluminumHousing ColorBlackMounting TypePanel

Minimum Operating -40 °C / -40 °F

**Temperature** 

**Maximum Operating**  $65 \, ^{\circ}\text{C} \, / \, 149 \, ^{\circ}\text{F}$ 

**Temperature** 

Mating Connector JAE Connector MX19A003S51 harness

included with flying leads

Product Weight 0.40 lbs / 0.18 kgs Shipping Weight 7.19 lbs / 3.26 kgs