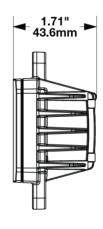

### PRODUCT DIMENSIONS

# PRODUCT INFORMATION

**Description** 36-80V LED Compact Work Light with

Panel Mount

 Height
 82.06 mm / 3.23 in

 Width
 98.80 mm / 3.89 in

 Depth
 43.40 mm / 1.71 in

Shape Rectangular

Outer Lens Material Polycarbonate