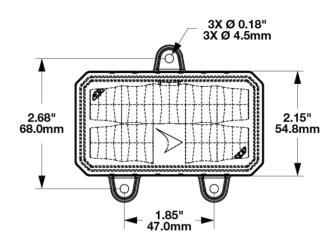

### PRODUCT DIMENSIONS

# PRODUCT INFORMATION

**Description** 36-80V LED Compact Work Light with

Panel Mount

 Height
 82.06 mm / 3.23 in

 Width
 98.80 mm / 3.89 in

 Depth
 43.40 mm / 1.71 in

Shape Rectangular

Outer Lens Material Polycarbonate