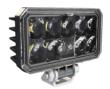

# LED Compact Work Light - Model 792

# PRODUCT INFORMATION

**Description** 36-80V LED Compact Work Light with

Panel Mount

 Height
 82.06 mm / 3.23 in

 Width
 98.80 mm / 3.89 in

 Depth
 43.40 mm / 1.71 in

Shape Rectangular

Outer Lens Material Polycarbonate

Outer Lens ColorClearHousing MaterialAluminumHousing ColorBlackMounting TypePanel

Minimum Operating -40 °C / -40 °F

**Temperature** 

**Maximum Operating**  $65 \, ^{\circ}\text{C} \, / \, 149 \, ^{\circ}\text{F}$ 

**Temperature** 

Mating Connector JAE Connector MX19A003S51 harness

included with flying leads

Product Weight 0.40 lbs / 0.18 kgs Shipping Weight 7.19 lbs / 3.26 kgs