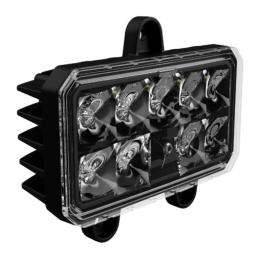

# LED Compact Work Light - Model 792

# PRODUCT INFORMATION

**Description** 36-80V LED Compact Work Light with

Panel Mount

 Height
 82.06 mm / 3.23 in

 Width
 98.80 mm / 3.89 in

 Depth
 43.40 mm / 1.71 in

Shape Rectangular

Outer Lens Material Polycarbonate

Outer Lens ColorClearHousing MaterialAluminumHousing ColorBlackMounting TypePanel

Minimum Operating -40 °C / -40 °F

**Temperature** 

**Maximum Operating**  $65 \, ^{\circ}\text{C} \, / \, 149 \, ^{\circ}\text{F}$ 

**Temperature** 

Mating Connector JAE Connector MX19A003S51 harness

included with flying leads

Product Weight 0.40 lbs / 0.18 kgs Shipping Weight 7.19 lbs / 3.26 kgs