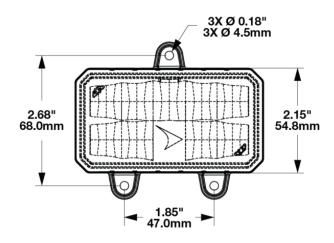

#### PRODUCT DIMENSIONS

### PRODUCT INFORMATION

**Description** 12-24V LED Compact Work Light with

Panel Mount

 Height
 82.06 mm / 3.23 in

 Width
 98.80 mm / 3.89 in

 Depth
 43.40 mm / 1.71 in

ShapeRectangularOuter Lens MaterialPolycarbonate