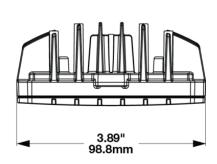

#### PRODUCT DIMENSIONS

### PRODUCT INFORMATION

**Description** 12-24V LED Compact Work Light with

Panel Mount

 Height
 82.06 mm / 3.23 in

 Width
 98.80 mm / 3.89 in

 Depth
 43.40 mm / 1.71 in

ShapeRectangularOuter Lens MaterialPolycarbonate