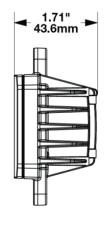

#### PRODUCT DIMENSIONS

### PRODUCT INFORMATION

**Description** 12-24V LED Compact Work Light with

Panel Mount

 Height
 82.06 mm / 3.23 in

 Width
 98.80 mm / 3.89 in

 Depth
 43.40 mm / 1.71 in

ShapeRectangularOuter Lens MaterialPolycarbonate