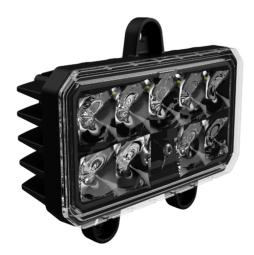

# LED Compact Work Light - Model 792

### PRODUCT INFORMATION

**Description** 12-24V LED Compact Work Light with

Panel Mount

 Height
 82.06 mm / 3.23 in

 Width
 98.80 mm / 3.89 in

 Depth
 43.40 mm / 1.71 in

ShapeRectangularOuter Lens MaterialPolycarbonate