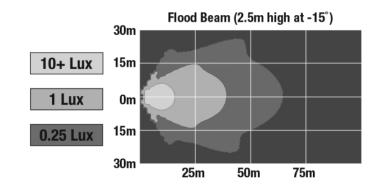

#### PHOTOMETRIC SPECIFICATIONS

**Raw Lumen Output** 3630 **Effective Lumen** 2000

Output

**Candela Output** 2900 **Nominal LED Color** 5050 K

Temperature