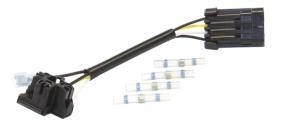

## Wire Harness for 7" Motorcycle Headlights

(x4) Solder Butt Connectors

#### **ADDITIONAL INFORMATION**

This wire adapter is intended to be used on 2014 and newer Harley Davidson® touring bikes.

This is wire harness that includes an H4 to Packard wire adapter, as well as 4 sealed solder butt connectors, depending on your bike's configuration.