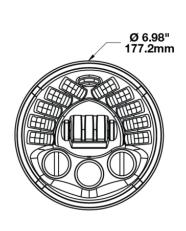

## Wire Harness for 7" Motorcycle Headlights

(x4) Solder Butt Connectors

### PRODUCT INFORMATION

**Description** Wire Harness for 7" Motorcycle

Headlights

**Mounting Hardware** 

Description

**Connector or Wiring** Packard Wire Adapter

**Mating Connector** 

**Shipping Weight** 5.00 lbs / 2.27 kgs





### PRODUCT DIMENSIONS







## Wire Harness for 7" Motorcycle Headlights

### **REGULATORY STANDARDS COMPLIANCE**



**Buy America Standards** 

Eco Friendly

### **APPLICATIONS**





#### **ADDITIONAL INFORMATION**

This wire adapter is intended to be used on 2014 and newer Harley Davidson® touring bikes.

This is wire harness that includes an H4 to Packard wire adapter, as well as 4 sealed solder butt connectors, depending on your bike's configuration.

To find out if this adapter is necessary for installation, check out the "7" Round Motorcycle Headlight Fitment Guide" available online at www.jwspeaker.com/resources

#### **PRODUCT WARNINGS**

For California residents:

▲ WARNING: Cancer and reproductive harm - www.P65Warnings.ca.gov.

▲ AVERTISSEMENT: Cancer et effet nocif sur la reproduction - www.P65Warn