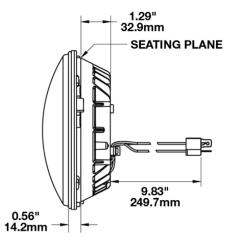

## Wire Harness for 7" Motorcycle Headlights

(x4) Solder Butt Connectors

### PRODUCT INFORMATION

**Description** Wire Harness for 7" Motorcycle

Headlights

**Mounting Hardware** 

Description

**Connector or Wiring** Packard Wire Adapter

**Mating Connector** 

**Shipping Weight** 5.00 lbs / 2.27 kgs





### PRODUCT DIMENSIONS







## Wire Harness for 7" Motorcycle Headlights

### **REGULATORY STANDARDS COMPLIANCE**



**Buy America Standards** 

Eco Friendly

### **APPLICATIONS**





#### **ADDITIONAL INFORMATION**

This wire adapter is intended to be used on 2014 and newer Harley Davidson® touring bikes.

This is wire harness that includes an H4 to Packard wire adapter, as well as 4 sealed solder butt connectors, depending on your bike's configuration.

To find out if this adapter is necessary for installation, check out the "7" Round Motorcycle Headlight Fitment Guide" available online at www.jwspeaker.com/resources

#### **PRODUCT WARNINGS**

For California residents:

▲ WARNING: Cancer and reproductive harm - www.P65Warnings.ca.gov.

▲ AVERTISSEMENT: Cancer et effet nocif sur la reproduction - www.P65Warnin