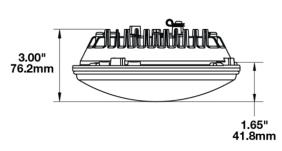

## Wire Harness for 7" Motorcycle Headlights

(x4) Solder Butt Connectors

### PRODUCT INFORMATION

**Description** Wire Harness for 7" Motorcycle

Headlights

**Mounting Hardware** 

Description

**Connector or Wiring** Packard Wire Adapter

**Mating Connector** 

**Shipping Weight** 5.00 lbs / 2.27 kgs





### PRODUCT DIMENSIONS







## Wire Harness for 7" Motorcycle Headlights

### **REGULATORY STANDARDS COMPLIANCE**



**Buy America Standards** 

Eco Friendly

### **APPLICATIONS**





#### **ADDITIONAL INFORMATION**

This wire adapter is intended to be used on 2014 and newer Harley Davidson® touring bikes.

This is wire harness that includes an H4 to Packard wire adapter, as well as 4 sealed solder butt connectors, depending on your bike's configuration.

To find out if this adapter is necessary for installation, check out the "7" Round Motorcycle Headlight Fitment Guide" available online at www.jwspeaker.com/resources

#### **PRODUCT WARNINGS**

For California residents:

▲ WARNING: Cancer and reproductive harm - www.P65Warnings.ca.gov.

▲ AVERTISSEMENT: Cancer et effet nocif sur la reproduction - www.P65Warnings