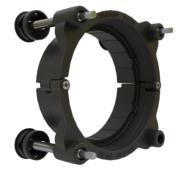

### 90mm 3-Point Lock Mount for 3mm Mounting Frame

### **PRODUCT INFORMATION**

**Description** 

Product Weight
Shipping Weight
Additional Information

90mm 3-Point Lock Mount for 3mm

Mounting Frame

0.29 lbs / 0.13 kgs

0.48 lbs / 0.22 kgs

Kit Includes:

(x2) Model 93 Mount

(x3) Adjuster Rod, 10mm Ball

(x3) 10mm Ball Housing

(x3) 10mm Ball Housing Snap

(x2) Screw, #4-20