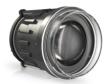

# 90mm 3-Point Lock Mount for 3mm Mounting Frame

**SUITS THESE PRODUCTS** 

90mm Round LED Lights 90mm LED Headlight -Model 93