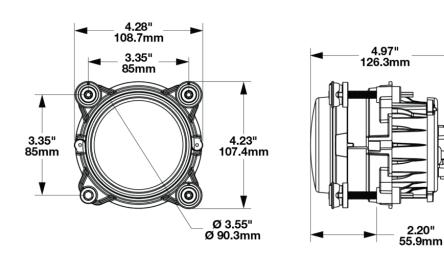

### 90mm 3-Point Lock Mount for 3mm Mounting Frame

### **PRODUCT INFORMATION**

**Description** 

Product Weight
Shipping Weight
Additional Information

90mm 3-Point Lock Mount for 3mm

Mounting Frame

0.29 lbs / 0.13 kgs

0.48 lbs / 0.22 kgs

Kit Includes:

(x2) Model 93 Mount

(x3) Adjuster Rod, 10mm Ball

(x3) 10mm Ball Housing

(x3) 10mm Ball Housing Snap

(x2) Screw, #4-20







## 90mm 3-Point Lock Mount for 3mm Mounting Frame

### **PRODUCT DIMENSIONS**



#### **REGULATORY STANDARDS COMPLIANCE**



**Buy America Standards** 

Eco Friendly

#### **PRODUCT WARNINGS**

For California residents:

▲ WARNING: Cancer and reproductive harm - www.P65Warnings.ca.gov.

▲ AVERTISSEMENT: Cancer et effet nocif sur la reproduction - www.P65Warnings.ca.gov.



# 90mm 3-Point Lock Mount for 3mm Mounting Frame

**SUITS THESE PRODUCTS** 



90mm Round LED Lights 90mm LED Headlight -Model 93