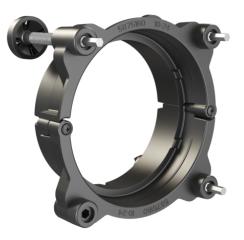

#### Description

Product Weight Shipping Weight Additional Information 90mm Light 3-Point Mount for 3mm Mounting Frame 0.26 lbs / 0.12 kgs 1.10 lbs / 0.5 kgs

Kit Includes: (x2) Model 93 Mount (x3) Adjuster Rod, 10mm Ball (x3) 10mm Ball Socket (x2) Screw, #4-20