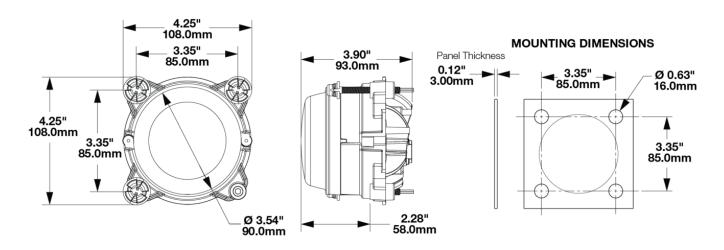

# 90mm Light 3-Point Mount for 3mm Mounting Frame

## **PRODUCT INFORMATION**

#### Description

Product Weight Shipping Weight Additional Information 90mm Light 3-Point Mount for 3mm Mounting Frame 0.26 lbs / 0.12 kgs 1.10 lbs / 0.5 kgs

Kit Includes: (x2) Model 93 Mount (x3) Adjuster Rod, 10mm Ball (x3) 10mm Ball Socket (x2) Screw, #4-20





### **PRODUCT DIMENSIONS**





# 90mm Light 3-Point Mount for 3mm Mounting Frame

### **REGULATORY STANDARDS COMPLIANCE**



**Buy America Standards** 

Eco Friendly

### **APPLICATIONS**



### **PRODUCT WARNINGS**

For California residents:

**WARNING:** Cancer and reproductive harm - <u>www.P65Warnings.ca.gov</u>.

AVERTISSEMENT: Cancer et effet nocif sur la reproduction - <u>www.P65Warnings.ca.gov</u>.

### **SUITS THESE PRODUCTS**



90mm Round LED Lights 90mm LED Headlight -Model 93