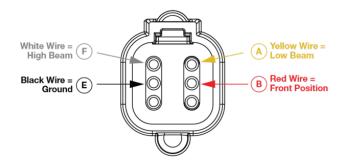

#### **Pin Out Diagram & Wiring Information**

### **ELECTRICAL SPECIFICATIONS**

| Input Voltage              | 12-24V DC                                                                                                                                                                                   |
|----------------------------|---------------------------------------------------------------------------------------------------------------------------------------------------------------------------------------------|
| Operating Voltage          | 9-30V DC                                                                                                                                                                                    |
| Transient Spike Protection | 150V Peak @ 1 HZ-100 Pulses                                                                                                                                                                 |
| Pin 1 Wire                 | Low Beam                                                                                                                                                                                    |
| Pin 2 Wire                 | Front Position                                                                                                                                                                              |
| Pin 3 Wire                 | N/A                                                                                                                                                                                         |
| Pin 4 Wire                 | N/A                                                                                                                                                                                         |
| Pin 5 Wire                 | Ground                                                                                                                                                                                      |
| Pin 6 Wire                 | High Beam                                                                                                                                                                                   |
| Current Draw               | 1.13A @ 12V DC (Low Beam)<br>1.45A @ 12V DC (High Beam)<br>0.111A @ 12V DC (Front Position)<br>0.701A @ 24V DC (Low Beam)<br>1.03A @ 24V DC (High Beam)<br>0.071A @ 24V DC (Front Position) |