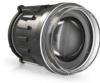

#### **PRODUCT INFORMATION**

| Description                      | 12-24V DOT/ECE RHT LED High & Low<br>Beam Headlight with Front Position                                    |                                                                                                                                                                                                                                                                                                                                                                                                                                                                                                                                                                                                                                                                                                                                                                                                                                                                                                                                                                                                                                                                                                                                                                                                                                                                                                                                                                                                                                                                                                                                                                                                                                                                                                                                                                                                                                                                                    |
|----------------------------------|------------------------------------------------------------------------------------------------------------|------------------------------------------------------------------------------------------------------------------------------------------------------------------------------------------------------------------------------------------------------------------------------------------------------------------------------------------------------------------------------------------------------------------------------------------------------------------------------------------------------------------------------------------------------------------------------------------------------------------------------------------------------------------------------------------------------------------------------------------------------------------------------------------------------------------------------------------------------------------------------------------------------------------------------------------------------------------------------------------------------------------------------------------------------------------------------------------------------------------------------------------------------------------------------------------------------------------------------------------------------------------------------------------------------------------------------------------------------------------------------------------------------------------------------------------------------------------------------------------------------------------------------------------------------------------------------------------------------------------------------------------------------------------------------------------------------------------------------------------------------------------------------------------------------------------------------------------------------------------------------------|
| Height                           | 90.00 mm / 3.54 in                                                                                         | 40                                                                                                                                                                                                                                                                                                                                                                                                                                                                                                                                                                                                                                                                                                                                                                                                                                                                                                                                                                                                                                                                                                                                                                                                                                                                                                                                                                                                                                                                                                                                                                                                                                                                                                                                                                                                                                                                                 |
| Width                            | 90.00 mm / 3.54 in                                                                                         |                                                                                                                                                                                                                                                                                                                                                                                                                                                                                                                                                                                                                                                                                                                                                                                                                                                                                                                                                                                                                                                                                                                                                                                                                                                                                                                                                                                                                                                                                                                                                                                                                                                                                                                                                                                                                                                                                    |
| Depth                            | 126.00 mm / 4.96 in                                                                                        |                                                                                                                                                                                                                                                                                                                                                                                                                                                                                                                                                                                                                                                                                                                                                                                                                                                                                                                                                                                                                                                                                                                                                                                                                                                                                                                                                                                                                                                                                                                                                                                                                                                                                                                                                                                                                                                                                    |
| Shape                            | Round                                                                                                      |                                                                                                                                                                                                                                                                                                                                                                                                                                                                                                                                                                                                                                                                                                                                                                                                                                                                                                                                                                                                                                                                                                                                                                                                                                                                                                                                                                                                                                                                                                                                                                                                                                                                                                                                                                                                                                                                                    |
| <b>Outer Lens Material</b>       | Polycarbonate                                                                                              |                                                                                                                                                                                                                                                                                                                                                                                                                                                                                                                                                                                                                                                                                                                                                                                                                                                                                                                                                                                                                                                                                                                                                                                                                                                                                                                                                                                                                                                                                                                                                                                                                                                                                                                                                                                                                                                                                    |
| Outer Lens Color                 | Clear                                                                                                      |                                                                                                                                                                                                                                                                                                                                                                                                                                                                                                                                                                                                                                                                                                                                                                                                                                                                                                                                                                                                                                                                                                                                                                                                                                                                                                                                                                                                                                                                                                                                                                                                                                                                                                                                                                                                                                                                                    |
| Housing Material                 | Aluminum                                                                                                   |                                                                                                                                                                                                                                                                                                                                                                                                                                                                                                                                                                                                                                                                                                                                                                                                                                                                                                                                                                                                                                                                                                                                                                                                                                                                                                                                                                                                                                                                                                                                                                                                                                                                                                                                                                                                                                                                                    |
| Housing Color                    | Black                                                                                                      |                                                                                                                                                                                                                                                                                                                                                                                                                                                                                                                                                                                                                                                                                                                                                                                                                                                                                                                                                                                                                                                                                                                                                                                                                                                                                                                                                                                                                                                                                                                                                                                                                                                                                                                                                                                                                                                                                    |
| Minimum Operating<br>Temperature | -40 °C / -40 °F                                                                                            | - Contraction of the second seco |
| Maximum Operating<br>Temperature | 65 °C / 149 °F                                                                                             |                                                                                                                                                                                                                                                                                                                                                                                                                                                                                                                                                                                                                                                                                                                                                                                                                                                                                                                                                                                                                                                                                                                                                                                                                                                                                                                                                                                                                                                                                                                                                                                                                                                                                                                                                                                                                                                                                    |
| Mating Connector                 | DEUTSCH DT06-6S                                                                                            |                                                                                                                                                                                                                                                                                                                                                                                                                                                                                                                                                                                                                                                                                                                                                                                                                                                                                                                                                                                                                                                                                                                                                                                                                                                                                                                                                                                                                                                                                                                                                                                                                                                                                                                                                                                                                                                                                    |
| Product Weight                   | 1.18 lbs / 0.54 kgs                                                                                        | MODEL                                                                                                                                                                                                                                                                                                                                                                                                                                                                                                                                                                                                                                                                                                                                                                                                                                                                                                                                                                                                                                                                                                                                                                                                                                                                                                                                                                                                                                                                                                                                                                                                                                                                                                                                                                                                                                                                              |
| Shipping Weight                  | 1.33 lbs / 0.6 kgs                                                                                         |                                                                                                                                                                                                                                                                                                                                                                                                                                                                                                                                                                                                                                                                                                                                                                                                                                                                                                                                                                                                                                                                                                                                                                                                                                                                                                                                                                                                                                                                                                                                                                                                                                                                                                                                                                                                                                                                                    |
| Additional Information           | 3-point Mount for 1.5mm Mounting<br>Frame and<br>3-point Mount for 3mm Mounting Frame<br>is applicable for |                                                                                                                                                                                                                                                                                                                                                                                                                                                                                                                                                                                                                                                                                                                                                                                                                                                                                                                                                                                                                                                                                                                                                                                                                                                                                                                                                                                                                                                                                                                                                                                                                                                                                                                                                                                                                                                                                    |

### **PRODUCT DIMENSIONS**