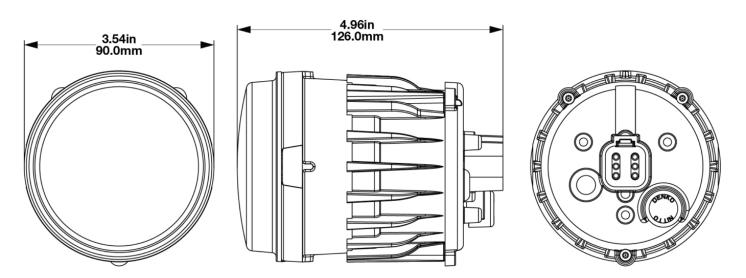

### **PRODUCT DIMENSIONS**

#### **PRODUCT INFORMATION**

| Description                      | 12-24V DOT/ECE RHT LED High & Low<br>Beam Headlight with Front Position                                    |                                                                                                                                                                                                                                                                                                                                                                                                                                                                                                                                                                                                                                                                                                                                                                                                                                                                                                                                                                                                                                                                                                                                                                                                                                                                                                                                                                                                                                                                                                                                                                                                                                                                                                                                                                                                                                                                                    |
|----------------------------------|------------------------------------------------------------------------------------------------------------|------------------------------------------------------------------------------------------------------------------------------------------------------------------------------------------------------------------------------------------------------------------------------------------------------------------------------------------------------------------------------------------------------------------------------------------------------------------------------------------------------------------------------------------------------------------------------------------------------------------------------------------------------------------------------------------------------------------------------------------------------------------------------------------------------------------------------------------------------------------------------------------------------------------------------------------------------------------------------------------------------------------------------------------------------------------------------------------------------------------------------------------------------------------------------------------------------------------------------------------------------------------------------------------------------------------------------------------------------------------------------------------------------------------------------------------------------------------------------------------------------------------------------------------------------------------------------------------------------------------------------------------------------------------------------------------------------------------------------------------------------------------------------------------------------------------------------------------------------------------------------------|
| Height                           | 90.00 mm / 3.54 in                                                                                         | 40                                                                                                                                                                                                                                                                                                                                                                                                                                                                                                                                                                                                                                                                                                                                                                                                                                                                                                                                                                                                                                                                                                                                                                                                                                                                                                                                                                                                                                                                                                                                                                                                                                                                                                                                                                                                                                                                                 |
| Width                            | 90.00 mm / 3.54 in                                                                                         |                                                                                                                                                                                                                                                                                                                                                                                                                                                                                                                                                                                                                                                                                                                                                                                                                                                                                                                                                                                                                                                                                                                                                                                                                                                                                                                                                                                                                                                                                                                                                                                                                                                                                                                                                                                                                                                                                    |
| Depth                            | 126.00 mm / 4.96 in                                                                                        |                                                                                                                                                                                                                                                                                                                                                                                                                                                                                                                                                                                                                                                                                                                                                                                                                                                                                                                                                                                                                                                                                                                                                                                                                                                                                                                                                                                                                                                                                                                                                                                                                                                                                                                                                                                                                                                                                    |
| Shape                            | Round                                                                                                      |                                                                                                                                                                                                                                                                                                                                                                                                                                                                                                                                                                                                                                                                                                                                                                                                                                                                                                                                                                                                                                                                                                                                                                                                                                                                                                                                                                                                                                                                                                                                                                                                                                                                                                                                                                                                                                                                                    |
| <b>Outer Lens Material</b>       | Polycarbonate                                                                                              |                                                                                                                                                                                                                                                                                                                                                                                                                                                                                                                                                                                                                                                                                                                                                                                                                                                                                                                                                                                                                                                                                                                                                                                                                                                                                                                                                                                                                                                                                                                                                                                                                                                                                                                                                                                                                                                                                    |
| Outer Lens Color                 | Clear                                                                                                      |                                                                                                                                                                                                                                                                                                                                                                                                                                                                                                                                                                                                                                                                                                                                                                                                                                                                                                                                                                                                                                                                                                                                                                                                                                                                                                                                                                                                                                                                                                                                                                                                                                                                                                                                                                                                                                                                                    |
| Housing Material                 | Aluminum                                                                                                   |                                                                                                                                                                                                                                                                                                                                                                                                                                                                                                                                                                                                                                                                                                                                                                                                                                                                                                                                                                                                                                                                                                                                                                                                                                                                                                                                                                                                                                                                                                                                                                                                                                                                                                                                                                                                                                                                                    |
| Housing Color                    | Black                                                                                                      |                                                                                                                                                                                                                                                                                                                                                                                                                                                                                                                                                                                                                                                                                                                                                                                                                                                                                                                                                                                                                                                                                                                                                                                                                                                                                                                                                                                                                                                                                                                                                                                                                                                                                                                                                                                                                                                                                    |
| Minimum Operating<br>Temperature | -40 °C / -40 °F                                                                                            | - Contraction of the second seco |
| Maximum Operating<br>Temperature | 65 °C / 149 °F                                                                                             |                                                                                                                                                                                                                                                                                                                                                                                                                                                                                                                                                                                                                                                                                                                                                                                                                                                                                                                                                                                                                                                                                                                                                                                                                                                                                                                                                                                                                                                                                                                                                                                                                                                                                                                                                                                                                                                                                    |
| Mating Connector                 | DEUTSCH DT06-6S                                                                                            |                                                                                                                                                                                                                                                                                                                                                                                                                                                                                                                                                                                                                                                                                                                                                                                                                                                                                                                                                                                                                                                                                                                                                                                                                                                                                                                                                                                                                                                                                                                                                                                                                                                                                                                                                                                                                                                                                    |
| Product Weight                   | 1.18 lbs / 0.54 kgs                                                                                        | MODEL                                                                                                                                                                                                                                                                                                                                                                                                                                                                                                                                                                                                                                                                                                                                                                                                                                                                                                                                                                                                                                                                                                                                                                                                                                                                                                                                                                                                                                                                                                                                                                                                                                                                                                                                                                                                                                                                              |
| Shipping Weight                  | 1.33 lbs / 0.6 kgs                                                                                         |                                                                                                                                                                                                                                                                                                                                                                                                                                                                                                                                                                                                                                                                                                                                                                                                                                                                                                                                                                                                                                                                                                                                                                                                                                                                                                                                                                                                                                                                                                                                                                                                                                                                                                                                                                                                                                                                                    |
| Additional Information           | 3-point Mount for 1.5mm Mounting<br>Frame and<br>3-point Mount for 3mm Mounting Frame<br>is applicable for |                                                                                                                                                                                                                                                                                                                                                                                                                                                                                                                                                                                                                                                                                                                                                                                                                                                                                                                                                                                                                                                                                                                                                                                                                                                                                                                                                                                                                                                                                                                                                                                                                                                                                                                                                                                                                                                                                    |