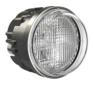

#### **PRODUCT INFORMATION**

| Description                      | 12-24V DOT/ECE RHT LED High & Low<br>Beam Headlight with Front Position                                    |                                                                                                                                                                                                                                                                                                                                                                                                                                                                                                                                                                                                                                                                                                                                                                                                                                                                                                                                                                                                                                                                                                                                                                                                                                                                                                                                                                                                                                                                                                                                                                                                                                                                                                                                                                                                                                                                                    |
|----------------------------------|------------------------------------------------------------------------------------------------------------|------------------------------------------------------------------------------------------------------------------------------------------------------------------------------------------------------------------------------------------------------------------------------------------------------------------------------------------------------------------------------------------------------------------------------------------------------------------------------------------------------------------------------------------------------------------------------------------------------------------------------------------------------------------------------------------------------------------------------------------------------------------------------------------------------------------------------------------------------------------------------------------------------------------------------------------------------------------------------------------------------------------------------------------------------------------------------------------------------------------------------------------------------------------------------------------------------------------------------------------------------------------------------------------------------------------------------------------------------------------------------------------------------------------------------------------------------------------------------------------------------------------------------------------------------------------------------------------------------------------------------------------------------------------------------------------------------------------------------------------------------------------------------------------------------------------------------------------------------------------------------------|
| Height                           | 90.00 mm / 3.54 in                                                                                         | 40                                                                                                                                                                                                                                                                                                                                                                                                                                                                                                                                                                                                                                                                                                                                                                                                                                                                                                                                                                                                                                                                                                                                                                                                                                                                                                                                                                                                                                                                                                                                                                                                                                                                                                                                                                                                                                                                                 |
| Width                            | 90.00 mm / 3.54 in                                                                                         |                                                                                                                                                                                                                                                                                                                                                                                                                                                                                                                                                                                                                                                                                                                                                                                                                                                                                                                                                                                                                                                                                                                                                                                                                                                                                                                                                                                                                                                                                                                                                                                                                                                                                                                                                                                                                                                                                    |
| Depth                            | 126.00 mm / 4.96 in                                                                                        |                                                                                                                                                                                                                                                                                                                                                                                                                                                                                                                                                                                                                                                                                                                                                                                                                                                                                                                                                                                                                                                                                                                                                                                                                                                                                                                                                                                                                                                                                                                                                                                                                                                                                                                                                                                                                                                                                    |
| Shape                            | Round                                                                                                      |                                                                                                                                                                                                                                                                                                                                                                                                                                                                                                                                                                                                                                                                                                                                                                                                                                                                                                                                                                                                                                                                                                                                                                                                                                                                                                                                                                                                                                                                                                                                                                                                                                                                                                                                                                                                                                                                                    |
| <b>Outer Lens Material</b>       | Polycarbonate                                                                                              |                                                                                                                                                                                                                                                                                                                                                                                                                                                                                                                                                                                                                                                                                                                                                                                                                                                                                                                                                                                                                                                                                                                                                                                                                                                                                                                                                                                                                                                                                                                                                                                                                                                                                                                                                                                                                                                                                    |
| Outer Lens Color                 | Clear                                                                                                      |                                                                                                                                                                                                                                                                                                                                                                                                                                                                                                                                                                                                                                                                                                                                                                                                                                                                                                                                                                                                                                                                                                                                                                                                                                                                                                                                                                                                                                                                                                                                                                                                                                                                                                                                                                                                                                                                                    |
| Housing Material                 | Aluminum                                                                                                   |                                                                                                                                                                                                                                                                                                                                                                                                                                                                                                                                                                                                                                                                                                                                                                                                                                                                                                                                                                                                                                                                                                                                                                                                                                                                                                                                                                                                                                                                                                                                                                                                                                                                                                                                                                                                                                                                                    |
| Housing Color                    | Black                                                                                                      |                                                                                                                                                                                                                                                                                                                                                                                                                                                                                                                                                                                                                                                                                                                                                                                                                                                                                                                                                                                                                                                                                                                                                                                                                                                                                                                                                                                                                                                                                                                                                                                                                                                                                                                                                                                                                                                                                    |
| Minimum Operating<br>Temperature | -40 °C / -40 °F                                                                                            | - Contraction of the second seco |
| Maximum Operating<br>Temperature | 65 °C / 149 °F                                                                                             |                                                                                                                                                                                                                                                                                                                                                                                                                                                                                                                                                                                                                                                                                                                                                                                                                                                                                                                                                                                                                                                                                                                                                                                                                                                                                                                                                                                                                                                                                                                                                                                                                                                                                                                                                                                                                                                                                    |
| Mating Connector                 | DEUTSCH DT06-6S                                                                                            |                                                                                                                                                                                                                                                                                                                                                                                                                                                                                                                                                                                                                                                                                                                                                                                                                                                                                                                                                                                                                                                                                                                                                                                                                                                                                                                                                                                                                                                                                                                                                                                                                                                                                                                                                                                                                                                                                    |
| Product Weight                   | 1.18 lbs / 0.54 kgs                                                                                        | MODEL                                                                                                                                                                                                                                                                                                                                                                                                                                                                                                                                                                                                                                                                                                                                                                                                                                                                                                                                                                                                                                                                                                                                                                                                                                                                                                                                                                                                                                                                                                                                                                                                                                                                                                                                                                                                                                                                              |
| Shipping Weight                  | 1.33 lbs / 0.6 kgs                                                                                         |                                                                                                                                                                                                                                                                                                                                                                                                                                                                                                                                                                                                                                                                                                                                                                                                                                                                                                                                                                                                                                                                                                                                                                                                                                                                                                                                                                                                                                                                                                                                                                                                                                                                                                                                                                                                                                                                                    |
| Additional Information           | 3-point Mount for 1.5mm Mounting<br>Frame and<br>3-point Mount for 3mm Mounting Frame<br>is applicable for |                                                                                                                                                                                                                                                                                                                                                                                                                                                                                                                                                                                                                                                                                                                                                                                                                                                                                                                                                                                                                                                                                                                                                                                                                                                                                                                                                                                                                                                                                                                                                                                                                                                                                                                                                                                                                                                                                    |

### **PRODUCT DIMENSIONS**