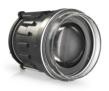

#### **PRODUCT INFORMATION**

| Description                      | 12-24V DOT/ECE RHT LED High & Low<br>Beam Headlight with Front Position                                    |                                                                                                                                                                                                                                                                                                                                                                                                                                                                                                                                                                                                                                                                                                                                                                                                                                                                                                                                                                                                                                                                                                                                                                                                                                                                                                                                                                                                                                                                                                                                                                                                                                                                                                                                                                                                                                                                                    |
|----------------------------------|------------------------------------------------------------------------------------------------------------|------------------------------------------------------------------------------------------------------------------------------------------------------------------------------------------------------------------------------------------------------------------------------------------------------------------------------------------------------------------------------------------------------------------------------------------------------------------------------------------------------------------------------------------------------------------------------------------------------------------------------------------------------------------------------------------------------------------------------------------------------------------------------------------------------------------------------------------------------------------------------------------------------------------------------------------------------------------------------------------------------------------------------------------------------------------------------------------------------------------------------------------------------------------------------------------------------------------------------------------------------------------------------------------------------------------------------------------------------------------------------------------------------------------------------------------------------------------------------------------------------------------------------------------------------------------------------------------------------------------------------------------------------------------------------------------------------------------------------------------------------------------------------------------------------------------------------------------------------------------------------------|
| Height                           | 90.00 mm / 3.54 in                                                                                         | 40                                                                                                                                                                                                                                                                                                                                                                                                                                                                                                                                                                                                                                                                                                                                                                                                                                                                                                                                                                                                                                                                                                                                                                                                                                                                                                                                                                                                                                                                                                                                                                                                                                                                                                                                                                                                                                                                                 |
| Width                            | 90.00 mm / 3.54 in                                                                                         |                                                                                                                                                                                                                                                                                                                                                                                                                                                                                                                                                                                                                                                                                                                                                                                                                                                                                                                                                                                                                                                                                                                                                                                                                                                                                                                                                                                                                                                                                                                                                                                                                                                                                                                                                                                                                                                                                    |
| Depth                            | 126.00 mm / 4.96 in                                                                                        |                                                                                                                                                                                                                                                                                                                                                                                                                                                                                                                                                                                                                                                                                                                                                                                                                                                                                                                                                                                                                                                                                                                                                                                                                                                                                                                                                                                                                                                                                                                                                                                                                                                                                                                                                                                                                                                                                    |
| Shape                            | Round                                                                                                      |                                                                                                                                                                                                                                                                                                                                                                                                                                                                                                                                                                                                                                                                                                                                                                                                                                                                                                                                                                                                                                                                                                                                                                                                                                                                                                                                                                                                                                                                                                                                                                                                                                                                                                                                                                                                                                                                                    |
| <b>Outer Lens Material</b>       | Polycarbonate                                                                                              |                                                                                                                                                                                                                                                                                                                                                                                                                                                                                                                                                                                                                                                                                                                                                                                                                                                                                                                                                                                                                                                                                                                                                                                                                                                                                                                                                                                                                                                                                                                                                                                                                                                                                                                                                                                                                                                                                    |
| Outer Lens Color                 | Clear                                                                                                      |                                                                                                                                                                                                                                                                                                                                                                                                                                                                                                                                                                                                                                                                                                                                                                                                                                                                                                                                                                                                                                                                                                                                                                                                                                                                                                                                                                                                                                                                                                                                                                                                                                                                                                                                                                                                                                                                                    |
| Housing Material                 | Aluminum                                                                                                   |                                                                                                                                                                                                                                                                                                                                                                                                                                                                                                                                                                                                                                                                                                                                                                                                                                                                                                                                                                                                                                                                                                                                                                                                                                                                                                                                                                                                                                                                                                                                                                                                                                                                                                                                                                                                                                                                                    |
| Housing Color                    | Black                                                                                                      |                                                                                                                                                                                                                                                                                                                                                                                                                                                                                                                                                                                                                                                                                                                                                                                                                                                                                                                                                                                                                                                                                                                                                                                                                                                                                                                                                                                                                                                                                                                                                                                                                                                                                                                                                                                                                                                                                    |
| Minimum Operating<br>Temperature | -40 °C / -40 °F                                                                                            | - Contraction of the second seco |
| Maximum Operating<br>Temperature | 65 °C / 149 °F                                                                                             |                                                                                                                                                                                                                                                                                                                                                                                                                                                                                                                                                                                                                                                                                                                                                                                                                                                                                                                                                                                                                                                                                                                                                                                                                                                                                                                                                                                                                                                                                                                                                                                                                                                                                                                                                                                                                                                                                    |
| Mating Connector                 | DEUTSCH DT06-6S                                                                                            |                                                                                                                                                                                                                                                                                                                                                                                                                                                                                                                                                                                                                                                                                                                                                                                                                                                                                                                                                                                                                                                                                                                                                                                                                                                                                                                                                                                                                                                                                                                                                                                                                                                                                                                                                                                                                                                                                    |
| Product Weight                   | 1.18 lbs / 0.54 kgs                                                                                        | MODEL                                                                                                                                                                                                                                                                                                                                                                                                                                                                                                                                                                                                                                                                                                                                                                                                                                                                                                                                                                                                                                                                                                                                                                                                                                                                                                                                                                                                                                                                                                                                                                                                                                                                                                                                                                                                                                                                              |
| Shipping Weight                  | 1.33 lbs / 0.6 kgs                                                                                         |                                                                                                                                                                                                                                                                                                                                                                                                                                                                                                                                                                                                                                                                                                                                                                                                                                                                                                                                                                                                                                                                                                                                                                                                                                                                                                                                                                                                                                                                                                                                                                                                                                                                                                                                                                                                                                                                                    |
| Additional Information           | 3-point Mount for 1.5mm Mounting<br>Frame and<br>3-point Mount for 3mm Mounting Frame<br>is applicable for |                                                                                                                                                                                                                                                                                                                                                                                                                                                                                                                                                                                                                                                                                                                                                                                                                                                                                                                                                                                                                                                                                                                                                                                                                                                                                                                                                                                                                                                                                                                                                                                                                                                                                                                                                                                                                                                                                    |

### **PRODUCT DIMENSIONS**