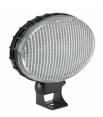

LED Work Lights -Model 736

5" x 3" Oval LED Work Lights

LED Work Lights -Model 770 XD

3" x 5" Oval LED Work Lights

LED Work Lights -Model 771 XD

3" x 5" Combination Work Lights & Turn Signal Lights LED Work Lights & Turn Signal Lights -