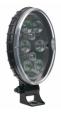

#### **SUITS THESE PRODUCTS**

4.5" Round Heated & Non-Heated Work Lights

LED Heated and Non Heated Work Lights -Model 670 XD

5.75" Round LED Work Lights

LED Work Lights -Model 680 XD

3" x 5" LED Work Lights