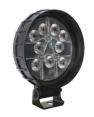

#### **SUITS THESE PRODUCTS**

4.5" Round Heated & Non-Heated Work Lights

LED Heated and Non Heated Work Lights -Model 670 XD

5.75" Round LED Work Lights

LED Work Lights -Model 680 XD

3" x 5" LED Work Lights