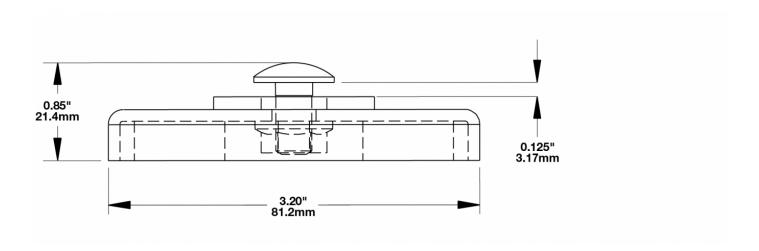

# Magnet Mount Kit for XD Series Work Lights

## **PRODUCT INFORMATION**

**Description** Magnet Mount Kit for XD Series Work

Lights

**Product Weight** 0.62 lbs / 0.28 kgs **Shipping Weight** 0.70 lbs / 0.32 kgs



## **PRODUCT DIMENSIONS**





# Magnet Mount Kit for XD Series Work Lights

### **REGULATORY STANDARDS COMPLIANCE**



Buy America Standards

#### **APPLICATIONS**





















#### **PRODUCT WARNINGS**

For California residents:

▲ WARNING: Cancer and reproductive harm - www.P65Warnings.ca.gov.

AVERTISSEMENT: Cancer et effet nocif sur la reproduction - www.P65Warnings.ca.gov.



# Magnet Mount Kit for XD Series Work Lights

#### **SUITS THESE PRODUCTS**



4.5" Round Heated & Non-Heated Work Lights

LED Heated and Non Heated Work Lights -Model 670 XD



5.75" Round LED Work Lights

LED Work Lights -Model 680 XD



3" x 5" LED Work Lights

LED Work Lights -Model 736



5" x 3" Oval LED Work Lights

LED Work Lights -Model 770 XD



3" x 5" Oval LED Work Lights

LED Work Lights -Model 771 XD



3" x 5" Combi