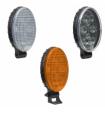

LED Work Lights -Model 736

5" x 3" Oval LED Work Lights

LED Work Lights -Model 770 XD

3" x 5" Oval LED Work Lights

LED Work Lights -Model 771 XD

3" x 5" Combination Work Lights & Turn Signal Lights LED Work Lights & Turn Signal Lights -