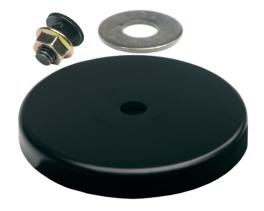

# Magnet Mount Kit for XD Series Work Lights

## **PRODUCT INFORMATION**

**Description** Magnet Mount Kit for XD Series Work

Lights

**Product Weight** 0.62 lbs / 0.28 kgs **Shipping Weight** 0.70 lbs / 0.32 kgs