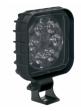

#### **SUITS THESE PRODUCTS**

4.5" Round Heated & Non-Heated Work Lights

LED Heated and Non Heated Work Lights -Model 670 XD

5.75" Round LED Work Lights

LED Work Lights -Model 680 XD

3" x 5" LED Work Lights