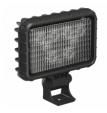

LED Work Lights -Model 736

5" x 3" Oval LED Work Lights

LED Work Lights -Model 770 XD

3" x 5" Oval LED Work Lights

LED Work Lights -Model 771 XD

3" x 5" Combination Work Lights & Turn Signal Lights LED Work Lights & Turn Signal Lights -